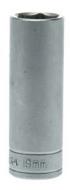

## SOCKET DEEP 1/2 INCH DR 6 POINT 19MM

Item ID: M1206196-C

- 1/2" drive deep metric 6 point socket
- Extra length for reaching in to recessed fastenings and over longer threaded bolts and studs
- Chrome vanadium
- Satin finish for a better grip when handling the socket
- 6 point single hexagon socket for a better grip
- Teng Tools hip grip design for contact with the flat side of the fastening for reduced damage and use on rounded nuts and
- Ball bearing recess on the female end to grip the ratchet or power bar
- Designed and manufactured to DIN3120/3124 and ISO2725
- Supplied with a metal socket clip for use with a socket rail