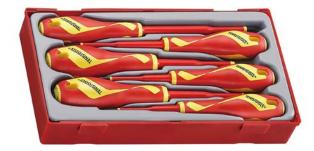

## **SCREWDRIVER SET 1000 VOLT 6 PIECES**

Item ID: TTV706N

- 6 piece 1,000 volt insulated screwdriver set
- Includes flat (slotted), PH and PZ blades
- Approved for live working up to 1,000 volts
- Integrated protective insulation with two colours to clearly indicate if there is any damage to the insulation
- Supplied in the unique Teng Tools TC tray
- Removable lid and dove tail joints
- Use on it's own or as part of the Teng Tools "Get Organised"
- Designed and manufactured to DIN5749 and EN60900 (IEC60900)