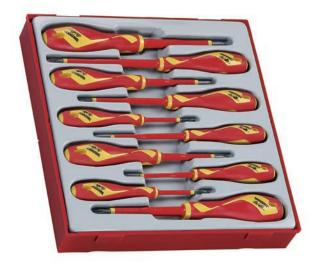

## **SCREWDRIVER SET 1000 VOLT 10 PIECES**

Item ID: TTDV910N

- 10 piece 1,000 volt insulated screwdriver set
- Includes flat (slotted), PH and PZ blades
- Approved for live working up to 1,000 volts
- Integrated protective insulation with two colours to clearly indicate if there is any damage to the insulation
- Supplied in the unique Teng Tools double width TC tray
- Removable lid and dove tail joints
- Use on it's own or as part of the Teng Tools "Get Organised"
- Designed and manufactured to DIN5749 and EN60900 (IEC60900)