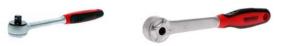

## **RATCHET 1/4 INCH DRIVE 72 TEETH**

Item ID: 1400-72N

- 1/4" drive fine tooth ratchet
- 72 teeth giving 5 degree increments between clicks for use in confined spaces
- Ratchet mechanism with several teeth engaging simultaneously for a higher torque capacity and extended life
- Uncomplicated mechanism makes maintenance and servicing easier
- Twist reverse for quickly and easily changing between tightening and loosening
- Slim design together with a bi-material grip for extra comfort
- Designed and manufactured to DIN3122D

|  | Length | (mm) | ): | 26 |
|--|--------|------|----|----|
|--|--------|------|----|----|

Width (mm): 45

Height (mm): 205

Weight (g): 119

Technical changes and errors may occur

Get organised<sup>™</sup>