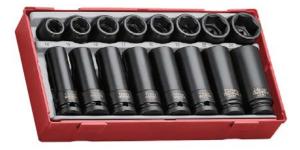

## IMPACT SOCKET SET 1/2IN DRIVE 20PCS

Item ID: TT9120DN

- 20 piece 1/2" drive impact socket set
- All the most commonly used regular and deep impact sockets from 13 to 24mm in one handy set
- DIN standard design for use with a retaining pin and ring
- Chrome molybdenum for use with power tools
- Supplied in the unique Teng Tools TC tray
- Removable lid and dove tail joints
- Use on it's own or as part of the Teng Tools "Get Organised" system
- Designed and manufactured to DIN3129