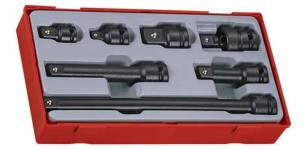

Item ID: TT9207A

- 7 piece 1/2" drive impact socket accessory set
- A selection of extension bars and adaptors in one handy set

www.tengtools.com

600 7

- ANSI standard design for use with power tools with a ball bearing socket retainer
- Chrome molybdenum for use with power tools
- Supplied in the unique Teng Tools TC tray
- Removable lid and dove tail joints
- Use on it's own or as part of the Teng Tools "Get Organised" system