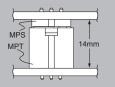

(5,00mm) .197"

**MPS SERIES** 





# **25A DUAL LEAF SOCKET**

### **SPECIFICATIONS**

For complete specifications see www.samtec.com?MPS

Insulator Material: Black LCP Terminal Material: Copper Alloy Plating: Sn or Au over 50µ" (1,27μm) Ni

Operating Temp Range:
-55°C to +105°C with Tin;
-55°C to +125°C with Gold

Voltage Rating: 600 VAC/848 VDC RoHS Compliant: Yes

Lead-Free Solderable:

## **MATED HEIGHT**





 High Power Sockets. See PES Series.

Call Samtec.

#### **APPLICATION** SPECIFIC OPTION

- Locking Clip (Manual placement required).
- Solder leads for (2,36mm) .093" thick board.

Call Samtec.

Note: Some sizes, styles and options are non-standard, non-returnable.







Due to technical progress, all designs, specifications and components are subject to change without notice.

WWW.SAMTEC.COM