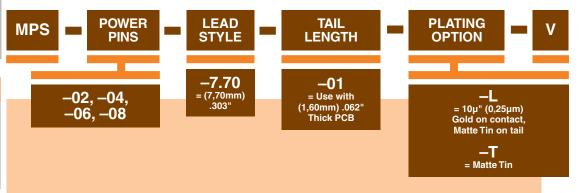

(5,00mm) .197"

**MPS SERIES** 

### **SPECIFICATIONS**

For complete specifications see www.samtec.com?MPS

Insulator Material: Black LCP Terminal Material: Copper Alloy Plating: Sn or Au over 50µ" (1,27μm) Ni

Operating Temp Range:
-55°C to +105°C with Tin;
-55°C to +125°C with Gold

Voltage Rating: 600 VAC/848 VDC RoHS Compliant: Yes

Lead-Free Solderable: