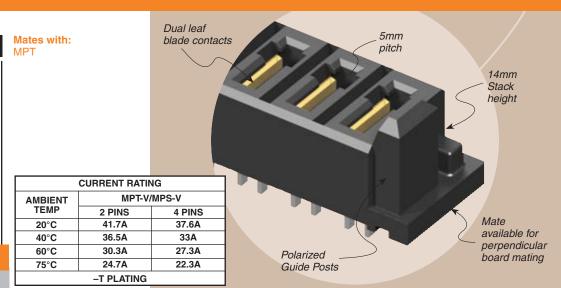

### **SPECIFICATIONS**

For complete specifications see www.samtec.com?MPS

Insulator Material: Black LCP Terminal Material: Copper Alloy Plating: Sn or Au over 50µ" (1,27μm) Ni

Operating Temp Range:
-55°C to +105°C with Tin;
-55°C to +125°C with Gold

Voltage Rating: 600 VAC/848 VDC RoHS Compliant: Yes

Lead-Free Solderable: