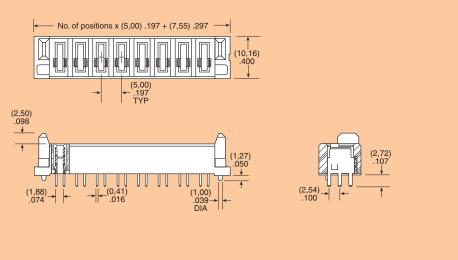

(5,00mm) .197"

**MPS SERIES** 

# **25A DUAL LEAF SOCKET**

## **MATED HEIGHT**

 High Power Sockets. See PES Series.

Call Samtec.