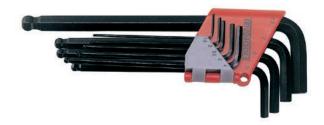

## **HEX KEY SET BALL POINT INCL 7MM 9PCS**

Item ID: 1479MMA

- Metric ball point hex key set
- A set of 9 hex keys covering all the most commonly used sizes from 1.5 to 10mm
- Includes 7mm, commonly used in automotive applications
- Ball point end on the long key end giving access at angles of up to 30°, ideal for use in confined spaces
- Regular hex end on the short arm giving the ability to apply higher torque to stubborn fastenings
- Chrome vanadium steel with a black finish
- Each key can be easily removed or used by simply twisting in it's individual holder
- Supplied with a folding plastic holder to keep the keys together