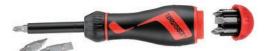

## BITS DRIVER RATCHET SET 2 END BITS

Item ID: MDR915

- Ratcheting 1/4" hexagon bits driver set
- Forward, reverse and fixed settings on the rachet mechanism
- 20 teeth ratchet mechanism for 18° increments between each
- Includes 7 double ended screwdriver bits
- 14 different screwdrivers in one
- Bit storage inside the handle to avoid losing bits
- Magnetic bit holder that holds the bit in place
- Simple to change between different bits
- Overall length 175mm
- Ergonomically designed bi-material handle for easy use with higher torque and faster speed