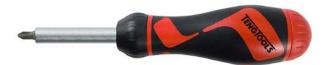

## **BITS DRIVER RATCHET SET**

Item ID: MDR908

- Ratcheting 1/4" hexagon bits driver set
- Forward, reverse and fixed settings on the rachet mechanism
- 20 teeth ratchet mechanism for 18° increments between each
- Includes 6 of the most commonly used bits plus a 1/4" drive socket adaptor
- Bit storage inside the handle to avoid losing bits
- Magnetic bit holder that holds the bit in place
- Overall length 175mm
- Simple to change between different bits
- Ergonomically designed bi-material handle for easy use with higher torque and faster speed