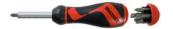

## **BITS DRIVER RATCHET SET**

Item ID: MDR908

- Ratcheting 1/4" hexagon bits driver set
- Forward, reverse and fixed settings on the rachet mechanism
- 20 teeth ratchet mechanism for 18° increments between each
- Includes 6 of the most commonly used bits plus a 1/4" drive socket adaptor
- Bit storage inside the handle to avoid losing bits
- Magnetic bit holder that holds the bit in place
- Overall length 175mm
- Simple to change between different bits
- Ergonomically designed bi-material handle for easy use with higher torque and faster speed