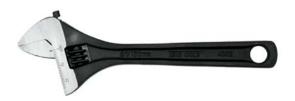

## **ADJUSTABLE WRENCH 6 INCH**

Item ID: 4002

- 6" (150mm) adjustable wrench
- Integral measurement scale on the jaw to check fastening sizes
- Wider jaw opening increases the bolt sizes that can be worked
- Moving jaw does not protrude allowing use in confined spaces
- Hole in the handle for tool securing when working at height
- High grade chrome vanadium steel with a black phosphate
- Designed and manufactured to ISO6787, ASME B.107.8M, DIN3117, BS6333, JISB4604 and SABS 1211