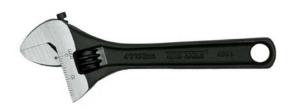

## **ADJUSTABLE WRENCH 4 INCH**

Item ID: 4001

- 4" (100mm) adjustable wrench
- Integral measurement scale on the jaw to check fastening sizes
- Wider jaw opening increases the bolt sizes that can be worked on
- Moving jaw does not protrude allowing use in confined spaces
- Hole in the handle for tool securing when working at height
- High grade chrome vanadium steel with a black phosphate finish
- Designed and manufactured to ISO6787, ASME B.107.8M, DIN3117, BS6333, JISB4604 and SABS1211