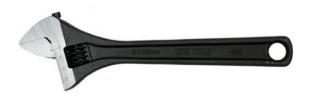

## **ADJUSTABLE WRENCH 10 INCH**

Item ID: 4004

- 10" (250mm) adjustable wrench
- Integral measurement scale on the jaw to check fastening sizes
- Wider jaw opening increases the bolt sizes that can be worked
- Moving jaw does not protrude allowing use in confined spaces
- Hole in the handle for tool securing when working at height
- High grade chrome vanadium steel with a black phosphate
- Designed and manufactured to ISO6787, ASME B.107.8M, DIN3117, BS6333, JISB4604 and SABS 1211