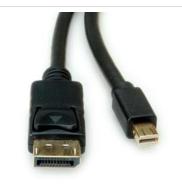

## ROLINE Mini DisplayPort Cable, v1.4, mDP-DP, M/M, black, 1 m

11.04.5814 Product No.

ROLINE

Manufacturer

Manufacturer No. 11.04.5814

**EAN** (single piece) 7611990167937

ROLINE DisplayPort cable with a Mini DP and a DP connector for connecting an ultrabook, notebook/laptop or PC to a monitor, TV or projector - for screen transmissions in excellent quality with a resolution of up to 7680x4320 @60Hz!

## **Technical specifications**

| Manufacturer               | ROLINE                        |
|----------------------------|-------------------------------|
| Product group              | Cable                         |
| Product type               | DisplayPort Monitor Cable     |
| Colour                     | black                         |
| Length                     | 1 m                           |
| Transfer quality           | DisplayPort v1.4              |
| Max. resolution            | 7680 x 4320 @60Hz (8K, UHD-2) |
| side 1 connector           | DisplayPort M                 |
| side 2 connector           | DisplayPort M                 |
| Side 1 Connector Type      | Mini DisplayPort              |
| Side 1 Connector<br>Gender | Male                          |
| Side 2 Connector Type      | DisplayPort                   |
| Side 2 Connector<br>Gender | Male                          |
| Area of application        | External                      |
| Cable shielding            | Screened                      |