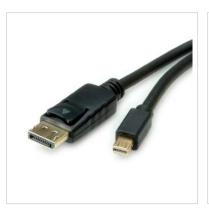

## ROLINE Mini DisplayPort Cable, v1.4, mDP-DP, M/M, black, 1 m

11.04.5814 Product No.

ROLINE

Manufacturer

Manufacturer No. 11.04.5814

**EAN** (single piece) 7611990167937

ROLINE DisplayPort cable with a Mini DP and a DP connector for connecting an ultrabook, notebook/laptop or PC to a monitor, TV or projector - for screen transmissions in excellent quality with a resolution of up to 7680x4320 @60Hz!

## **Technical specifications**

| Manufacturer               | ROLINE                        |
|----------------------------|-------------------------------|
| Product group              | Cable                         |
| Product type               | DisplayPort Monitor Cable     |
| Colour                     | black                         |
| Length                     | 1 m                           |
| Transfer quality           | DisplayPort v1.4              |
| Max. resolution            | 7680 x 4320 @60Hz (8K, UHD-2) |
| side 1 connector           | DisplayPort M                 |
| side 2 connector           | DisplayPort M                 |
| Side 1 Connector Type      | Mini DisplayPort              |
| Side 1 Connector<br>Gender | Male                          |
| Side 2 Connector Type      | DisplayPort                   |
| Side 2 Connector<br>Gender | Male                          |
| Area of application        | External                      |
| Cable shielding            | Screened                      |