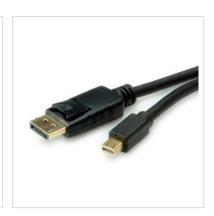

## ROLINE Mini DisplayPort Cable, v1.4, mDP-DP, M/M, black, 1 m

11.04.5814 Product No.

ROLINE

Manufacturer

Manufacturer No. 11.04.5814

**EAN** (single piece) 7611990167937

ROLINE DisplayPort cable with a Mini DP and a DP connector for connecting an ultrabook, notebook/laptop or PC to a monitor, TV or projector - for screen transmissions in excellent quality with a resolution of up to 7680x4320 @60Hz!

## **Technical specifications**

| Manufacturer               | ROLINE                        |
|----------------------------|-------------------------------|
| Product group              | Cable                         |
| Product type               | DisplayPort Monitor Cable     |
| Colour                     | black                         |
| Length                     | 1 m                           |
| Transfer quality           | DisplayPort v1.4              |
| Max. resolution            | 7680 x 4320 @60Hz (8K, UHD-2) |
| side 1 connector           | DisplayPort M                 |
| side 2 connector           | DisplayPort M                 |
| Side 1 Connector Type      | Mini DisplayPort              |
| Side 1 Connector<br>Gender | Male                          |
| Side 2 Connector Type      | DisplayPort                   |
| Side 2 Connector<br>Gender | Male                          |
| Area of application        | External                      |
| Cable shielding            | Screened                      |