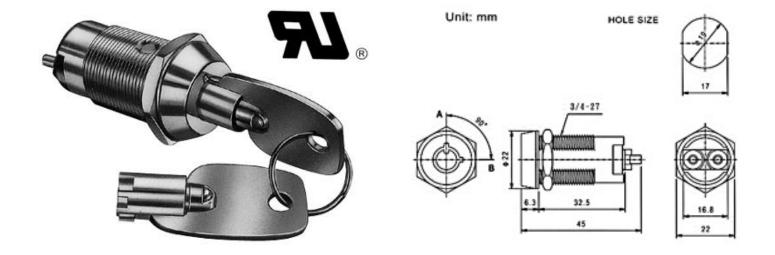

## **DESCRIPTION:**

Zinc alloy die cast housing and cylinder.

Bright chrome plated standard.

7 pin tumbler mechanism.

Steel made tubular keys, nickel plated.

Key may be withdrawn in one or both positions.

Silver plated contacts and terminals.

S202Z 2 position (off-on) 2 tubular terminals.

S202ZA 2 position (off-on) 2 tubular terminals,

spring loaded for momentary contact.

Hex nut mounted.

All keyed alike or one combination per 100pcs standard.