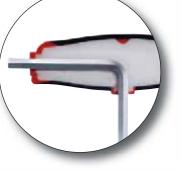

# Wiha ComfortGrip T-handle.

Soft zones for maximum working comfort.

Side blade with through blade.

The new Wiha T-handle with through blade for additional side blade features soft zones for the comfortable transmission of high torques.

Due to their ergonomic design, these handles are comfortable to hold. Fewer pressure points and less strain on the user mean that these tools are a pleasure to use.

When using the side blade, a supporting hand on the handle produces additional stability, which prevents the blade from suddenly slipping out of the screw head. This is better for both blade and screw.

A tool that is a pleasure to use. Using the side blade for even greater torque, a supporting hand stabilises the handle and prevents the blade from slipping.

Chrome-plated blade for optimum corrosion protection.