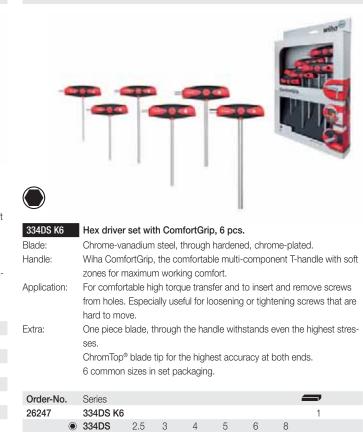

| 364DS K6     | TORX <sup>®</sup> driver set with ComfortGrip, 6 pcs.                                                                                                                                        |
|--------------|----------------------------------------------------------------------------------------------------------------------------------------------------------------------------------------------|
| Blade:       | Chrome-vanadium steel, through hardened, chrome-plated.                                                                                                                                      |
| Handle:      | Wiha ComfortGrip, the comfortable multi-component T-handle with soft zones for maximum working comfort.                                                                                      |
| Application: | For comfortable high torque transfer. Especially useful for loosening or tightening screws that are hard to move.                                                                            |
| Extra:       | One piece blade, through the handle withstands even the highest stres-<br>ses.<br>ChromTop <sup>®</sup> blade tip for the highest accuracy at both ends.<br>6 common sizes in set packaging. |
| Order-No.    | Series -                                                                                                                                                                                     |
| 26248        | 364DS K6 1                                                                                                                                                                                   |