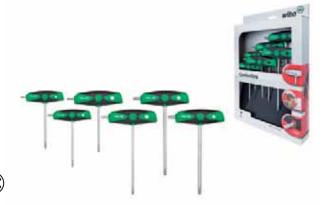

| 364DS K6     | TORX <sup>®</sup> driver set with ComfortGrip, 6 pcs.                                                                                                                                        |
|--------------|----------------------------------------------------------------------------------------------------------------------------------------------------------------------------------------------|
| Blade:       | Chrome-vanadium steel, through hardened, chrome-plated.                                                                                                                                      |
| Handle:      | Wiha ComfortGrip, the comfortable multi-component T-handle with soft zones for maximum working comfort.                                                                                      |
| Application: | For comfortable high torque transfer. Especially useful for loosening or tightening screws that are hard to move.                                                                            |
| Extra:       | One piece blade, through the handle withstands even the highest stres-<br>ses.<br>ChromTop <sup>®</sup> blade tip for the highest accuracy at both ends.<br>6 common sizes in set packaging. |
| Order-No.    | Series -                                                                                                                                                                                     |
| 26248        | 364DS K6 1                                                                                                                                                                                   |