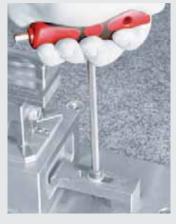

Due to their ergonomic design, these handles are comfortable to hold. Fewer pressure points and less strain on the user mean that these tools are a pleasure to use.

When using the side blade, a supporting hand on the handle produces additional stability, which prevents the blade from suddenly slipping out of the screw head. This is better for both blade and screw.

A tool that is a pleasure to use. Using the side blade for even greater torque, a supporting hand stabilises the handle and prevents the blade from slipping.

Chrome-plated blade for optimum corrosion protection.