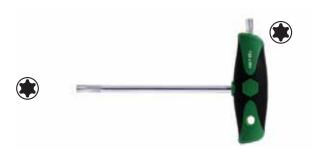

#### For TORX<sup>®</sup> screws.

| 364DS        | TORX <sup>®</sup> driver with ComfortGrip.                               |
|--------------|--------------------------------------------------------------------------|
|              | With side blade.                                                         |
| Blade:       | Chrome-vanadium steel, through hardened, chrome-plated.                  |
| Handle:      | Wiha ComfortGrip, the comfortable multi-component T-handle with soft     |
|              | zones for maximum working comfort.                                       |
| Application: | For comfortable high torque transfer. Especially useful for loosening or |
|              | tightening screws that are hard to move.                                 |
| Extra:       | One piece blade, through the handle withstands even the highest stres-   |
|              | Ses.                                                                     |
|              |                                                                          |

ChromTop® blade tip for the highest accuracy at both ends.

| Order-No. | ۲   | , <del>, , , , , , , , , , , , , , , , , , </del> | ♣. |     | <b></b> , |    |
|-----------|-----|---------------------------------------------------|----|-----|-----------|----|
| 26172     | T10 | 100                                               | 13 | 80  | 26        | 10 |
| 26173     | T15 | 100                                               | 13 | 80  | 26        | 10 |
| 26174     | T20 | 100                                               | 17 | 100 | 32        | 10 |
| 26175     | T25 | 150                                               | 17 | 100 | 32        | 10 |
| 26176     | T27 | 150                                               | 17 | 100 | 32        | 10 |
| 26177     | T30 | 150                                               | 17 | 100 | 32        | 10 |
| 26178     | T40 | 150                                               | 17 | 100 | 32        | 10 |