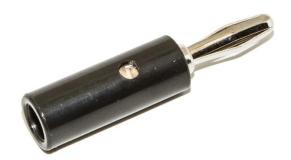

## BU-00245-@

(4mm Banana Plug with Set Screw)

- The BU-00245 is a 4mm banana plug with a flat-headed set screw.
- Overall length 1.62" (41.3mm)
- Connects to wire up to 18 AWG via set screw connection.

| ٠ | Material: | Body    | ABS                           |
|---|-----------|---------|-------------------------------|
|   |           | Contact | Nickel-plated brass           |
|   |           | Spring  | Nickel-plated phosphor bronze |
|   | Patinger  | Curropt | 15 Amns                       |

- Ratings: Current 15 Amps
- Color: The "@" in the part number represents color. Available colors: -0 Black, -2 Red
- RoHS 3 compliant

Mueller Electric Company 2850 Gilchrist Rd. Bld 5A Akron, OH 44305