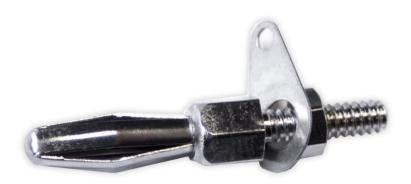

## BU-00241

(6-32 Threaded 4mm Banana Plug with Solder Lug)

- The BU-00241 is a standard 4mm banana plug with a 0.5" (12.7mm) long, 6-32 threaded stud for mounting along with a 6-32 nut. It comes with a removable solder lug for connection flexibility.
- Overall length 1.27" (31.9mm), banana length = 0.77" (19.6mm), stud length = 0.5" (13mm)
- Recommended mounting hole OD is 9/64" (3.5mm).
- Material: Body Nickel-plated phosphor bronze, beryllium copper
- Ratings: Current 15 Amps