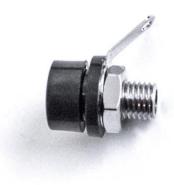

## BU-00233-@

(Insulated 4mm Banana Jack)

- The BU-00223 is an insulated, panel mount 4mm banana jack with solder tab connection. The jack accepts unshrouded and retractable 4mm banana plugs only.
- Overall length 0.67" (17mm), insulator extends 0.25" (6.4mm) above panel surface
- Can be connected to wire up to 18 AWG via solder tab connection.
- Mounting: Can be mounted on panels up to 0.25" (6.4mm) thick.
  Recommended mounting hole = Ø 0.25" (6.4mm)

Material: Banana jack Nickel-plated brass

Insulator Nylon

• Rating: Current 15 Amps

• Color: The "@" in the model number indicates color.

Available colors are: -0 Black, -2 Red

RoHS 3 compliant

Toll Free: 800.955.2629