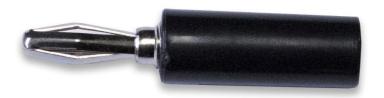

## BU-00243-@

(Solderless Banana Plug)

• The BU-00243 is a solderless banana plug with a set screw for connecting wire.

15 Amps

- Connects to wire up to 18 AWG with a screw connection (included).
- Material: Banana body Nickel-plated brass Cage spring Nickel-plated phosphor bronze Insulator ABS
- Ratings: Current Voltage