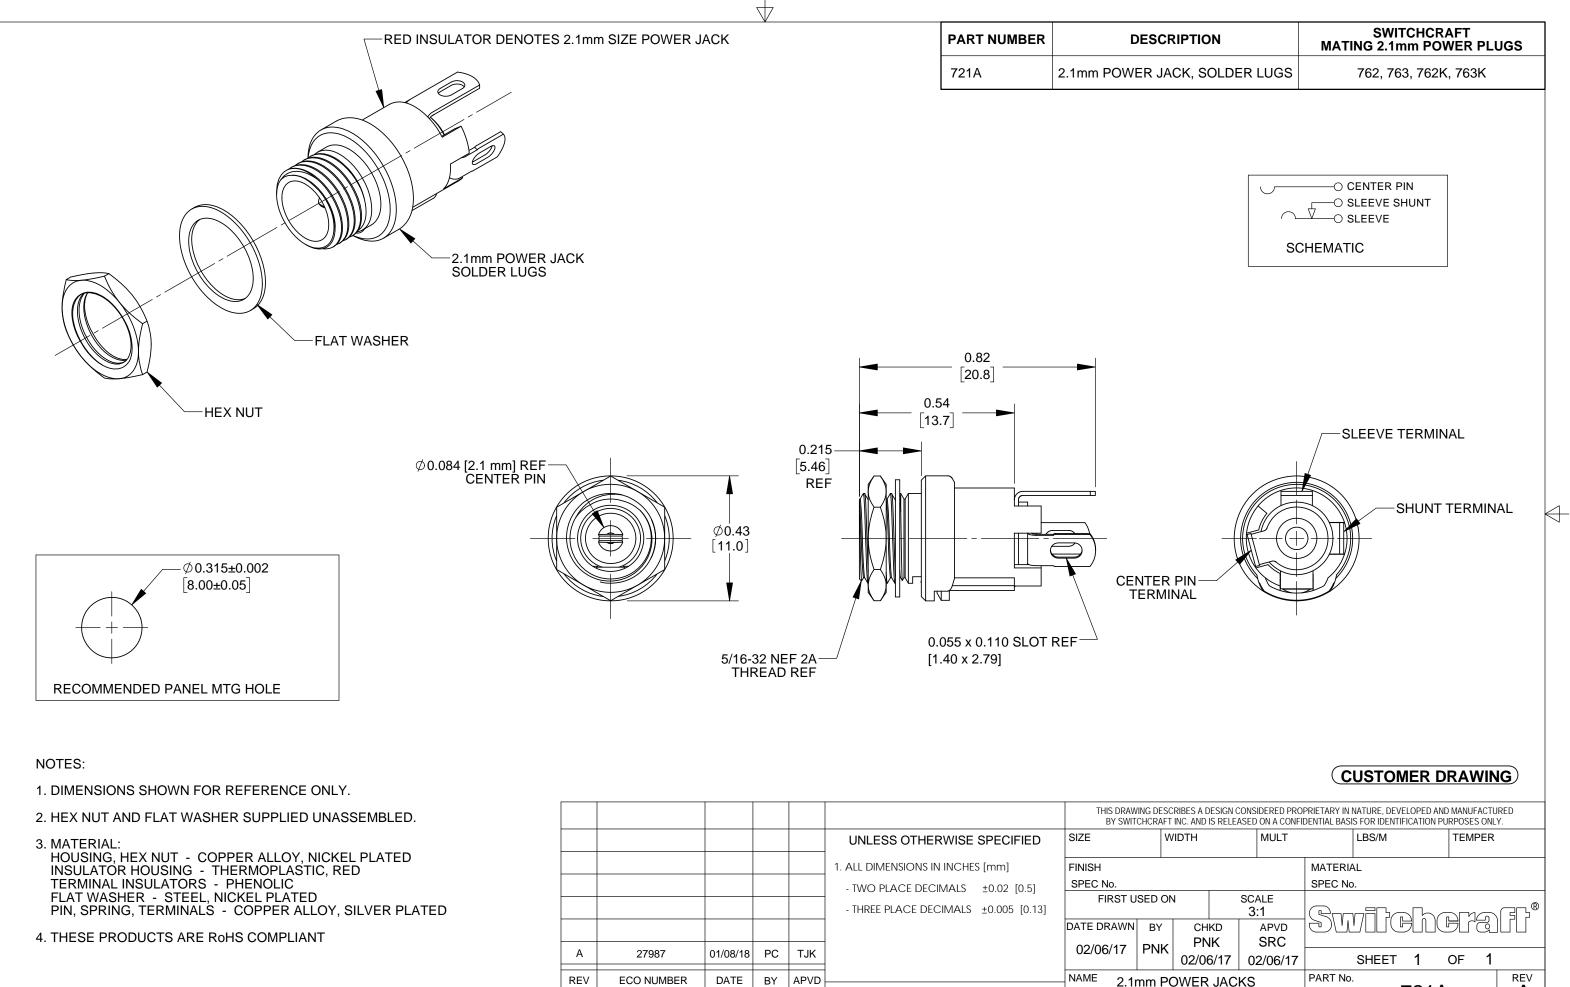

REVISIONS

4

 $\rightarrow$ 

SolidWorks CAD File B

DO NOT SCALE DRAWING

| S | CRI | PT | 10 | Ν |
|---|-----|----|----|---|
| _ |     |    |    |   |



| CUS | <b>FOMER</b> | DRA | NING) |
|-----|--------------|-----|-------|
|     |              |     |       |

| DRAWING DESCRIBES A DESIGN CONSIDERED PROPRIETARY IN NATURE, DEVELOPED AND MANUFACTURED<br>SWITCHCRAFT INC. AND IS RELEASED ON A CONFIDENTIAL BASIS FOR IDENTIFICATION PURPOSES ONLY. |     |       |          |          |          |             |      |       |          |            |                 |  |
|---------------------------------------------------------------------------------------------------------------------------------------------------------------------------------------|-----|-------|----------|----------|-