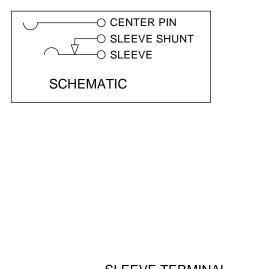

REVISIONS

4

 $\rightarrow$ 

SolidWorks CAD File B

DO NOT SCALE DRAWING

| S | CRI | PT | 10 | Ν |
|---|-----|----|----|---|
| _ |     |    |    |   |



| CUS | <b>FOMER</b> | DRA | NING) |
|-----|--------------|-----|-------|
|     |              |     |       |

| DRAWING DESCRIBES A DESIGN CONSIDERED PROPRIETARY IN NATURE, DEVELOPED AND MANUFACTURED<br>SWITCHCRAFT INC. AND IS RELEASED ON A CONFIDENTIAL BASIS FOR IDENTIFICATION PURPOSES ONLY. |     |       |          |          |          |             |      |       |          |            |                 |  |
|---------------------------------------------------------------------------------------------------------------------------------------------------------------------------------------|-----|-------|----------|----------|----------|-------------|------|-------|----------|------------|-----------------|--|
|