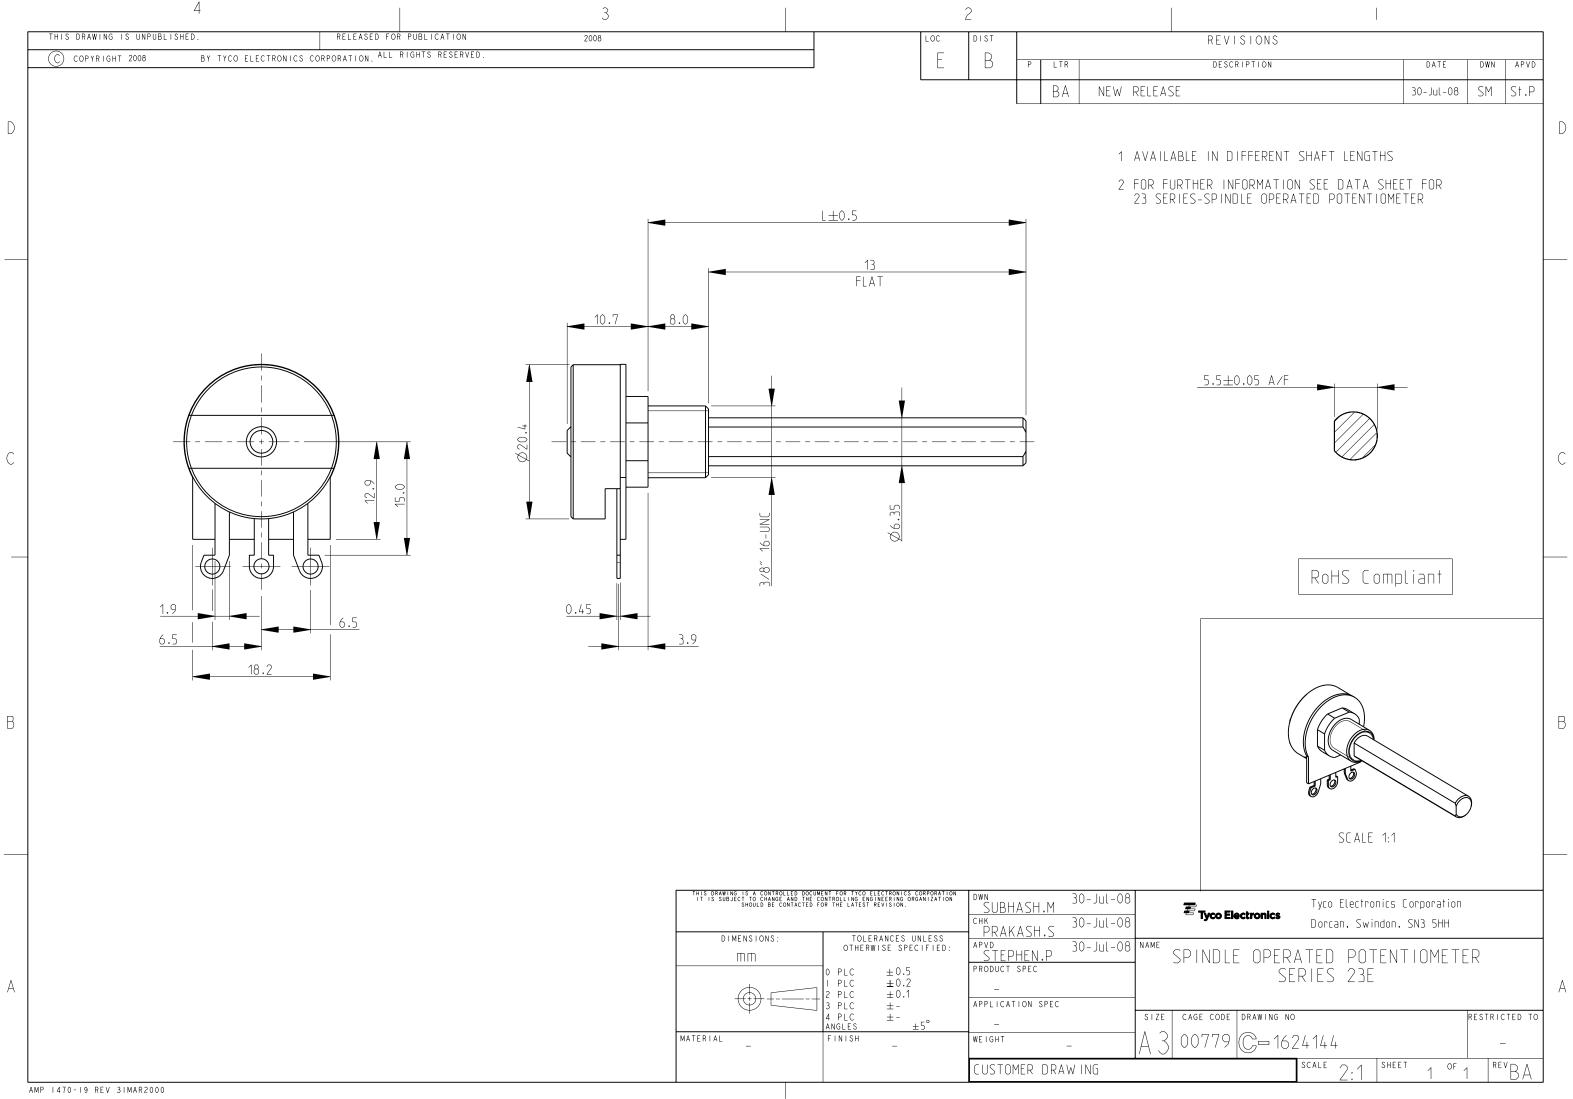

| IT IS SUBJECT TO CHANGE AND THE CO | ENT FOR TYCO ELECTRONICS CORPORATION<br>DNTROLLING ENGINEERING ORGANIZATION<br>DR THE LATEST REVISION. | DWN 30-Jul-08<br>SUBHASH.M  |      | E.   |
|------------------------------------|--------------------------------------------------------------------------------------------------------|-----------------------------|------|------|
|                                    |                                                                                                        | CHK 30-Jul-08<br>PRAKASH.S  |      |      |
| DIMENSIONS:                        | TOLERANCES UNLESS<br>OTHERWISE SPECIFIED:                                                              | APVD 30-Jul-08<br>STEPHEN.P | NAME | SPI  |
|                                    | 0 PLC ±0.5<br>I PLC ±0.2<br>2 PLC ±0.1                                                                 | PRODUCT SPEC                |      |      |
|                                    | 3 PLC ±-<br>4 PLC ±-<br>ANGLES ±5                                                                      | APPLICATION SPEC<br>-       | SIZE | CAGE |
| MATERIAL _                         | FINISH _                                                                                               | WEIGHT -                    | ]A 3 | 00   |
|                                    |                                                                                                        | CUSTOMER DRAWING            |      |      |