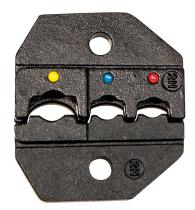

## Crimp Die Set Insulated Terms, AWG 10-22

Klein Tools' VDV205-035 Die Set is for use with Klein's VDV200-010 Insulated Terminals (sold separately). Made from induction hardened high-carbon steel for durability and long life. Designed to be easy to change from one to the next.

## **Specifications**

Die Set: AWG 20-18/16-14/12-10 DIN 0.5-1.5-2.5 4 -Nest Dimension: Insulated Terminals, AWG 10-22 6 mm Weight:

1.4 oz (40 g)