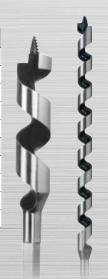

### WOOD BORING BITS

#### **Wood Boring Bits**

Superior to auger bits!

- New low-torque design greatly reduces the wrist fatigue from standard auger bits.
  - Easily change direction when drilling holes to customize the shape.
    - Unique head shape minimizes chatter while drilling versus ordinary paddle bits.
      - Easy-to-sharpen blades.
        - Easy-to-replace pilot screw shaft.

#### **Ship-Auger Bits**

| Cat. No.          | Description                    |  |  |  |
|-------------------|--------------------------------|--|--|--|
| 6" (152 mm) Bits  |                                |  |  |  |
| 53402             | 3/4" (19 mm) Ship-Auger Bits   |  |  |  |
| 53404             | 7/8" (22 mm) Ship-Auger Bits   |  |  |  |
| 53406             | 1" (25 mm) Ship-Auger Bits     |  |  |  |
| 53408             | 1-1/8" (29 mm) Ship-Auger Bits |  |  |  |
| 18" (457 mm) Bits |                                |  |  |  |
| 53437             | 3/4" (19 mm) Ship-Auger Bits   |  |  |  |
| 53439             | 7/8" (22 mm) Ship-Auger Bits   |  |  |  |
| 53441             | 1" (25 mm) Ship-Auger Bits     |  |  |  |
| 53443             | 1-1/8" (29 mm) Ship-Auger Bits |  |  |  |