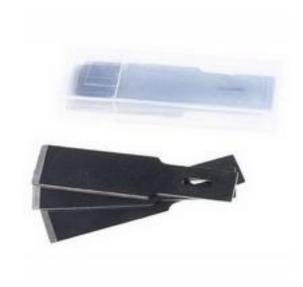

### **Product Details**

RS Pro 1 segment blade is supplied in a pack of 100.

#### **Features and Benefits**

- Single segment
- Supplied in a pack of 100

# **Specifications:**

| For Use With             | Precision Craft Knife                         |
|--------------------------|-----------------------------------------------|
| Number of Blade Segments | 1                                             |
| Blade Thickness          | 0.3 mm                                        |
| Finish                   | Neutral Colour                                |
| Hardness                 | 58 to 64 HRC                                  |
| Material                 | High Carbon Steel (SK-3) Blade (German Steel) |
| Quantity                 | 100                                           |