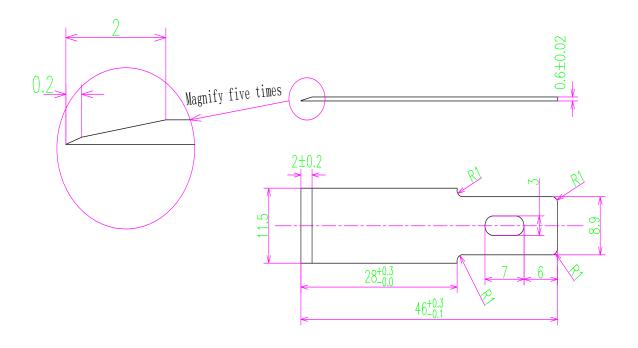

# **Specifications:**

| For Use With             | Precision Craft Knife                         |
|--------------------------|-----------------------------------------------|
| Number of Blade Segments | 1                                             |
| Blade Thickness          | 0.3 mm                                        |
| Finish                   | Neutral Colour                                |
| Hardness                 | 58 to 64 HRC                                  |
| Material                 | High Carbon Steel (SK-3) Blade (German Steel) |
| Quantity                 | 100                                           |

#### Note

- 1. Heat treatment hardness: HRC58°-HRC63°
- 2. There should be no scratches, rust spots or other defects on the blade surface.
- 3. Single-sided blade with double-layer blade to ensure sharp edge.
- 4. The tolerance is ±0.05mm.