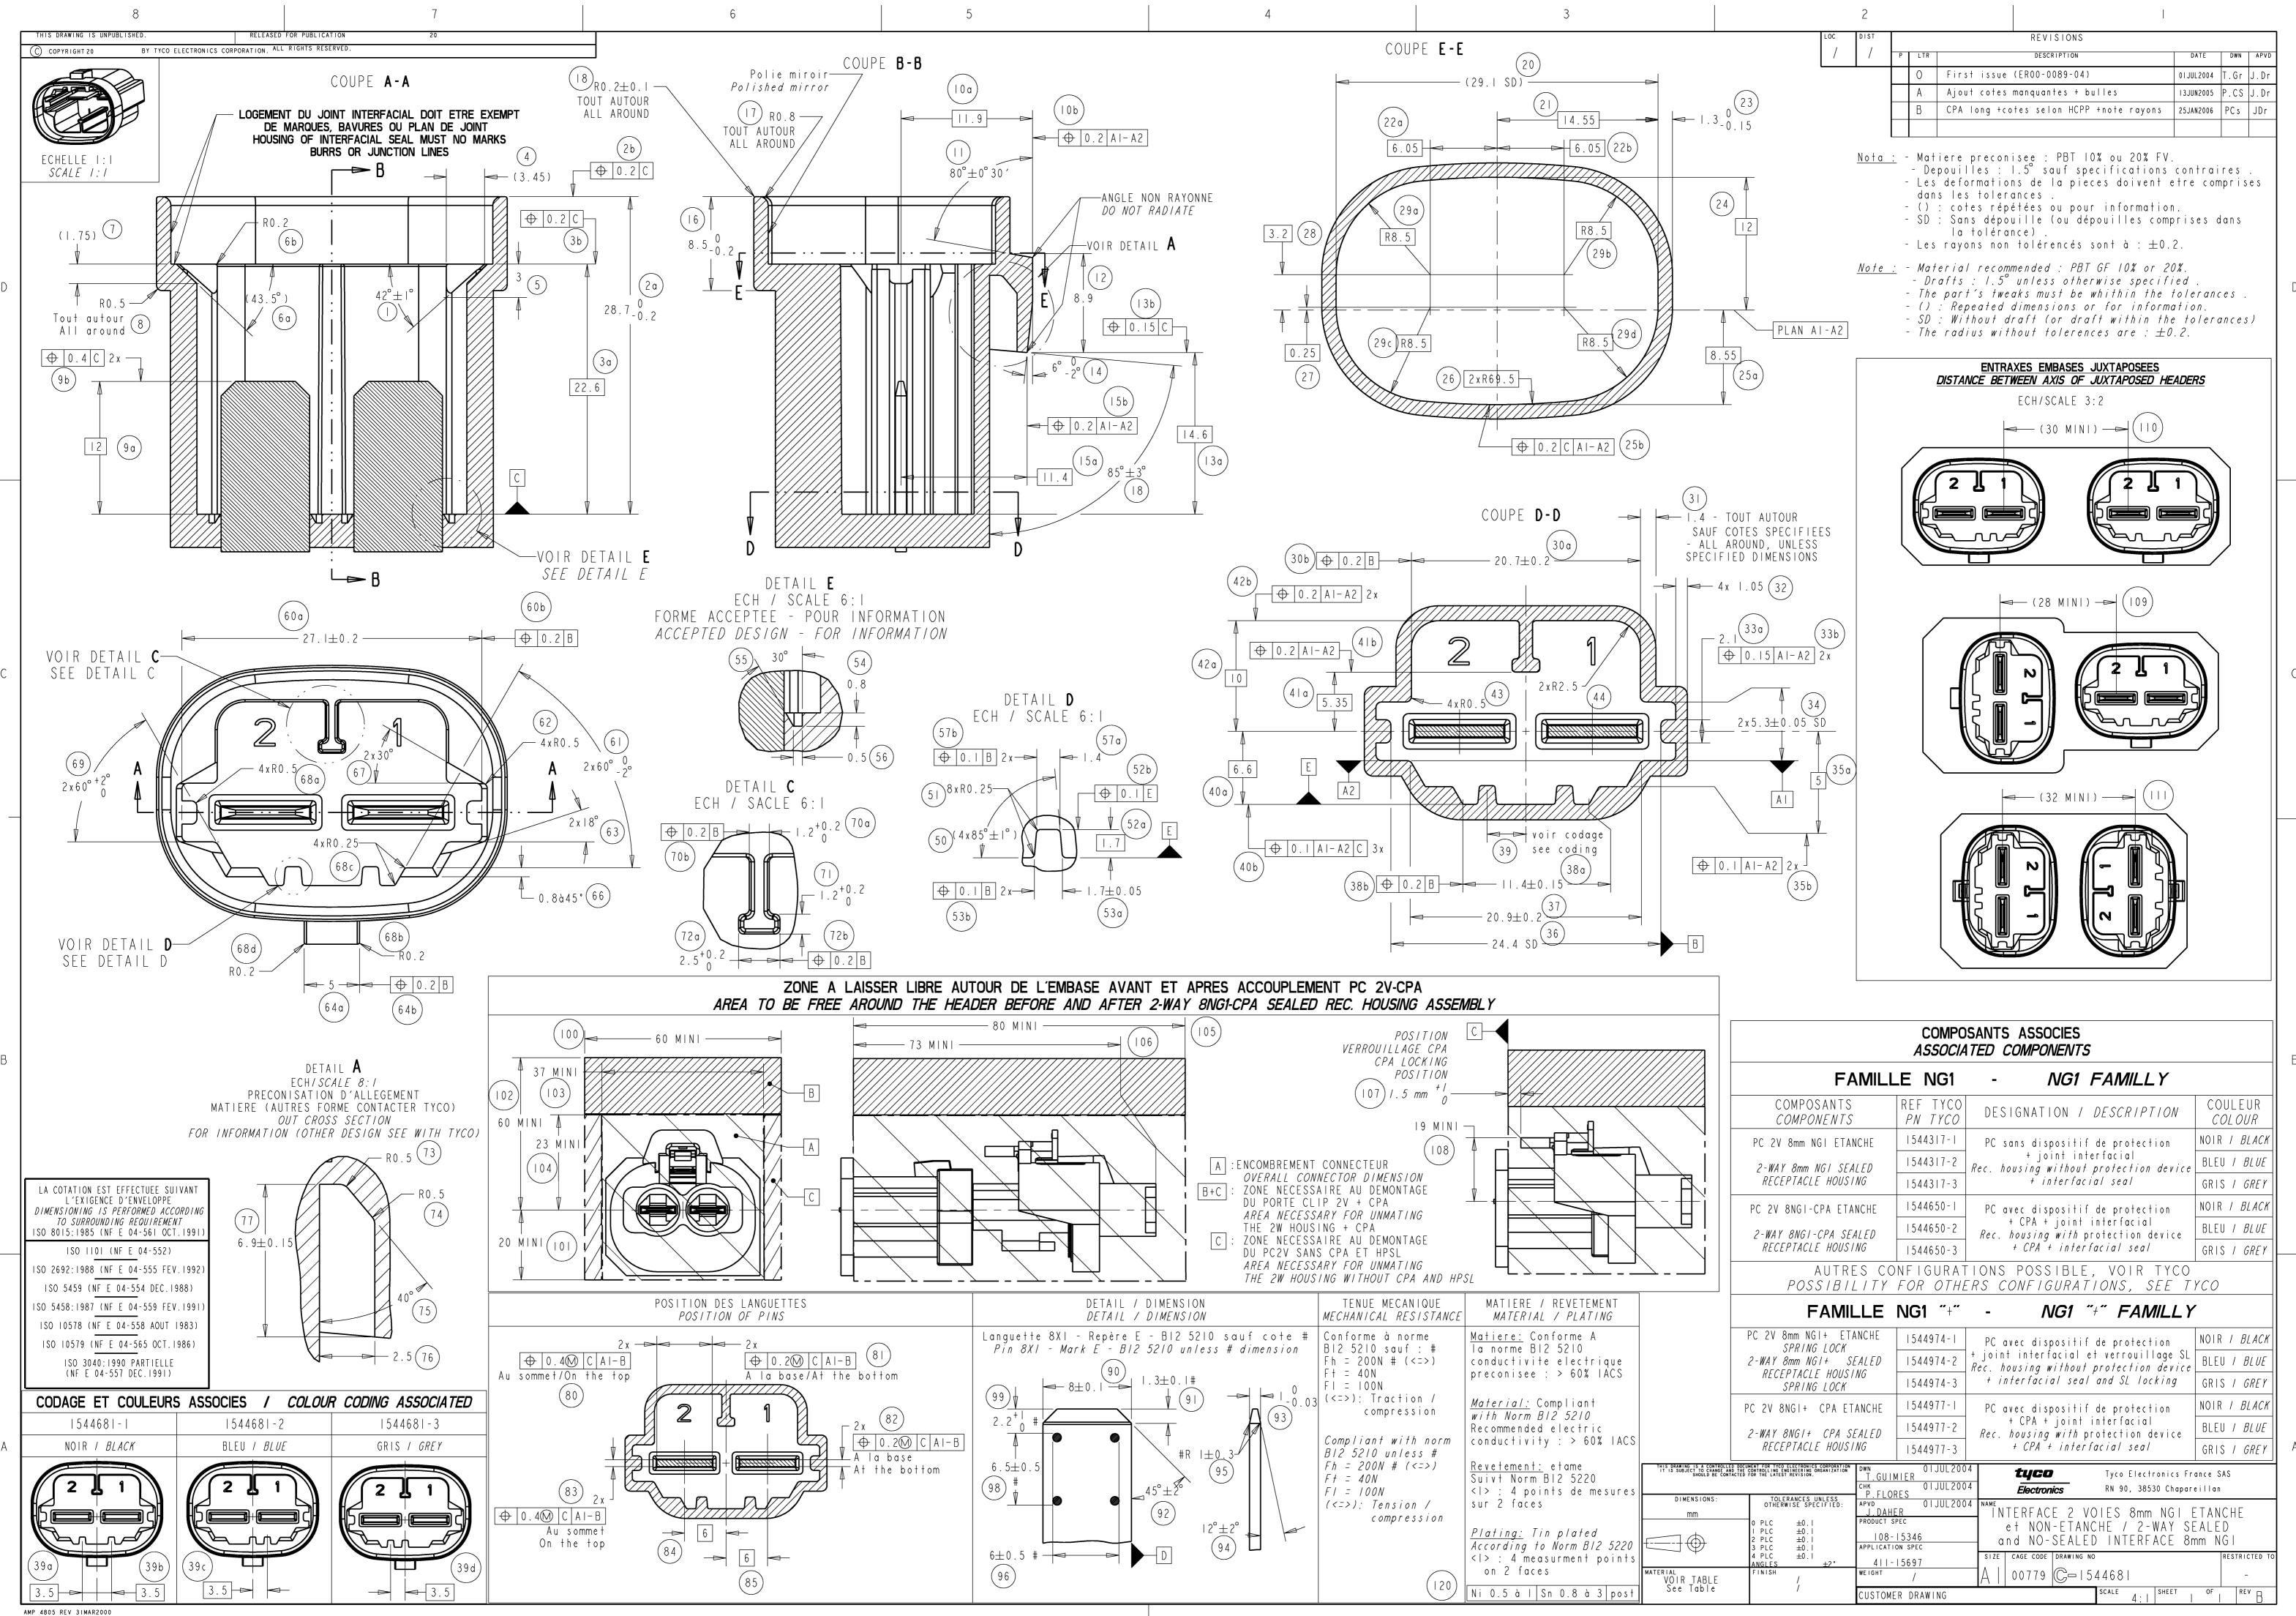

| FAMILLE NG1 - NG1 FAMILLY                                                                                                                                 |                            |                                                                                                                                                           |                          |
|-----------------------------------------------------------------------------------------------------------------------------------------------------------|----------------------------|-----------------------------------------------------------------------------------------------------------------------------------------------------------|--------------------------|
| COMPOSANTS<br><i>COMPONENTS</i>                                                                                                                           | REF TYCC<br><i>PN TYCO</i> |                                                                                                                                                           | COULEUR<br><i>COLOUR</i> |
| PC 2V 8mm NGI ETANCHE 1544317-1                                                                                                                           |                            | PC sans dispositif de protection                                                                                                                          | NOIR / BLACK             |
| 2-WAY 8mm NGI SEAL                                                                                                                                        |                            | + joint interfacial<br>Rec. housing without protection device<br>+ interfacial seal                                                                       | BLEU <i>I BLUE</i>       |
| RECEPTACLE HOUSIN                                                                                                                                         | VG 1544317-3               |                                                                                                                                                           | GRIS <i>I GREY</i>       |
| PC 2V 8NGI-CPA ETAN                                                                                                                                       | ICHE 1544650-1             | PC avec dispositif de protection<br>+ CPA + joint interfacial<br>Rec. housing with protection device<br>+ CPA + interfacial seal                          | NOIR / BLACK             |
| 2-WAY 8NGI-CPA SEA                                                                                                                                        | LED 1544650-2              |                                                                                                                                                           | BLEU <i>i Blue</i>       |
| RECEPTACLE HOUSIN                                                                                                                                         | VG 1544650-3               |                                                                                                                                                           | GRIS <i>I GREY</i>       |
| AUTRES CONFIGURATIONS POSSIBLE, VOIR TYCO<br>POSSIBILITY FOR OTHERS CONFIGURATIONS, SEE TYCO                                                              |                            |                                                                                                                                                           |                          |
| FAMIL                                                                                                                                                     | .LE NG1 "+"                | - NG1 "+" FAMILLY                                                                                                                                         |                          |
| PC 2V 8mm NGI+ ETA<br>SPRING LOCK                                                                                                                         | NCHE 1544974-1             | PC avec dispositif de protection<br>+ joint interfacial et verrouillage SL<br>Rec. housing without protection device<br>+ interfacial seal and SL locking | NOIR / BLACK             |
| 2-WAY 8mm NGI+ SE<br>RECEPTACLE HOUSIN                                                                                                                    |                            |                                                                                                                                                           | BLEU <i>I BLUE</i>       |
| SPRING LOCK                                                                                                                                               | 1544974-3                  |                                                                                                                                                           | GRIS / GREY              |
| PC 2V 8NGI+ CPA ETA                                                                                                                                       | NCHE 1544977-1             | PC avec dispositif de protection<br>+ CPA + joint interfacial<br>Rec. housing with protection device<br>+ CPA + interfacial seal                          | NOIR / BLACK             |
| 2-WAY 8NGI+ CPA SE                                                                                                                                        |                            |                                                                                                                                                           | BLEU <i>I BLUE</i>       |
| RECEPTACLE HOUSIN                                                                                                                                         | 1344311 3                  |                                                                                                                                                           | GRIS <i>I GREY</i>       |
| COLVENT FOR TYCE LECTRONICS CORPORATION<br>HE CONTROLING ENGINERING ORGANIZATION<br>ED FOR THE LATEST REVISION.<br>T.GUIMIER<br>CHK 0IJUL2004<br>P.FLORES |                            | <b>Lyco</b> Tyco Electronics France SAS <b>Electronics</b> RN 90, 38530 Chapareillan                                                                      |                          |
|                                                                                                                                                           |                            | INTERFACE 2 VOIES 8mm NGI ETANCHE<br>et NON-ETANCHE / 2-WAY SEALED<br>and NO-SEALED INTERFACE 8mm NGI                                                     |                          |
| 4 PLC ±0.1<br>ANGLES ±2°<br>FINISH                                                                                                                        | 4  - 5697<br>WEIGHT /      | SIZE CAGE CODE DRAWING NO                                                                                                                                 | RESTRICTED TO            |
| / /                                                                                                                                                       | CUSTOMER DRAWING           | $A \mid 00779 \mid \bigcirc - 154468 \mid$ $scale \qquad 4 \mid sheet \qquad 1$                                                                           |                          |
|                                                                                                                                                           | STOREN DIAMINO             | 4:1                                                                                                                                                       |                          |