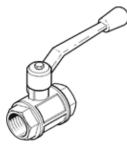

## **ball valve QH-3/8** Part number: 9542

with hand lever. This type is suitable for vacuum.

## **Data sheet**

| Feature                            | Value                                                            |
|------------------------------------|------------------------------------------------------------------|
| Valve function                     | 2/2 bistable                                                     |
| Pneumatic connection, port 1       | G3/8                                                             |
| Pneumatic connection, port 2       | G3/8                                                             |
| Type of actuation                  | manual                                                           |
| Mounting type                      | Line installation                                                |
| Standard nominal flow rate         | 7,500 l/min                                                      |
| Nominal size                       | 10 mm                                                            |
| Ambient temperature                | -20 180 °C                                                       |
| Material housing                   | Brass                                                            |
| Operating medium                   | Compressed air in accordance with ISO8573-1:2010 [7:-:-]         |
|                                    | Water                                                            |
| Sealing principle                  | soft                                                             |
| Design structure                   | Ball valve                                                       |
| Note on operating and pilot medium | Lubricated operation possible (subsequently required for further |
|                                    | operation)                                                       |