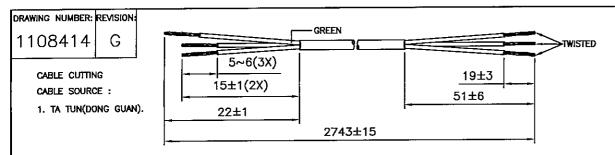

## ASSEMBLY: 2743±76 51±6 25±5 19±3 NEUTRAL (WHITE) LIVE(BLACK)

Notes:

- 1. ALL DIMENSIONS IN mm.

2. PLUG MARKING: REFER TO MARKING DRAWING NO. : VP-0108M.

- 3. PLUG DETAILS: REFER TO PRODUCT DRAWING NO.: P-0146.
- 4. THIS PART CAN BE MANUFACTURED AT ANY LOCATION WHICH HAS SAFETY APPROVAL.
- 5. LABEL DETAILS : REFER TO LABEL DRAWING NO. : VL-0234.

| CUSTOMER: VIS/VOLEX INC                                                                                                                                                                                                                                                                                    | 0-267-07<br>/G. TYPE<br>OED<br><b>Pte Ltd</b> |
|------------------------------------------------------------------------------------------------------------------------------------------------------------------------------------------------------------------------------------------------------------------------------------------------------------|-----------------------------------------------|
| 1         SJO 14/3 90°C BWG BLK         1921005           S/N         DESCRIPTION         ITEM NUMBER           TITLE:         NORTH-AMERICAN POWER SUPPLY CORD (CS-LF0001)         PA           CUSTOMER:         VIS/VOLEX INC         HG           CUSTOMER PART NUMBER:         17629 1Ø B1         DV | /G. TYPE                                      |
| 1 SJO 14/3 90°C BWG BLK 1921005 S/N DESCRIPTION ITEM NUMBER TITLE: NORTH-AMERICAN POWER SUPPLY CORD (CS-LF0001) PA CUSTOMER: VIS/VOLEX INC HG                                                                                                                                                              |                                               |
| 1 SJO 14/3 90°C BWG BLK 1921005 S/N DESCRIPTION ITEM NUMBER TITLE: NORTH—AMERICAN POWER SUPPLY CORD (CS—LF0001) PA                                                                                                                                                                                         | 0-267-07                                      |
| 1 SJO 14/3 90°C BWG BLK 1921005 S/N DESCRIPTION ITEM NUMBER                                                                                                                                                                                                                                                |                                               |
| 1 SJO 14/3 90°C BWG BLK 1921005                                                                                                                                                                                                                                                                            | GE: 1/2                                       |
|                                                                                                                                                                                                                                                                                                            | QTY                                           |
| 2 MOLDED PLUG PS204D (15A 125V) PS204D-15F                                                                                                                                                                                                                                                                 | 2.743M                                        |
|                                                                                                                                                                                                                                                                                                            | 1                                             |
| IP40G NL792B BLK 4100017                                                                                                                                                                                                                                                                                   |                                               |
| 3 PRINTED LABEL VL-0234                                                                                                                                                                                                                                                                                    | 1                                             |