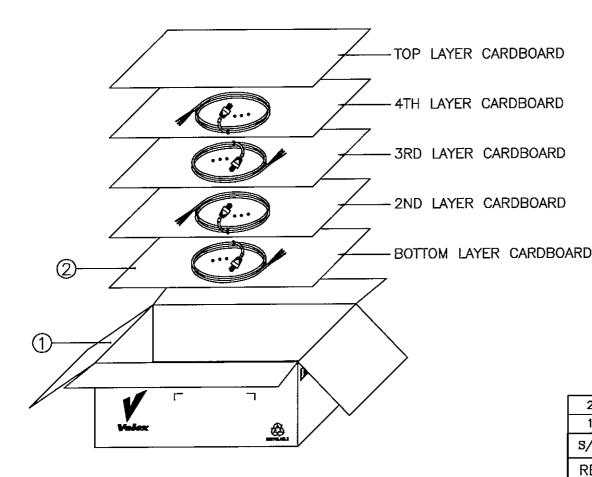

## PACKAGING INSTRUCTION

- 1. 10 PCS PER BUNDLE, 1 BUNDLE PER LAYER, 4 LAYERS PER CARTON.
- 2. ALL CORDS LAYOUT AS DETAIL.
- 3. PACKAGING: 40 PCS PER CARTON.

| DD///C                      | SION        | _      |       |              |     |
|-----------------------------|-------------|--------|-------|--------------|-----|
| S/N                         | DESCRIPTION |        |       | ITEM NUMBER  | QTY |
| 1 LONG CARTON 560X330X250MM |             | 901011 | 0.025 |              |     |
| 2 CARTON PAPER 550X305MM    |             |        |       | 901024 0.125 |     |

| REVISION | G      | TITLE : |
|----------|--------|---------|
| PAGE     | 2/2    | PACKA   |
| SCALE    | N.T.S. |         |

PACKAGING SPEC.

REFERENCE:

**DESCRIPTION: CARTON BOX** 

Volex (Asia) Pte Ltd