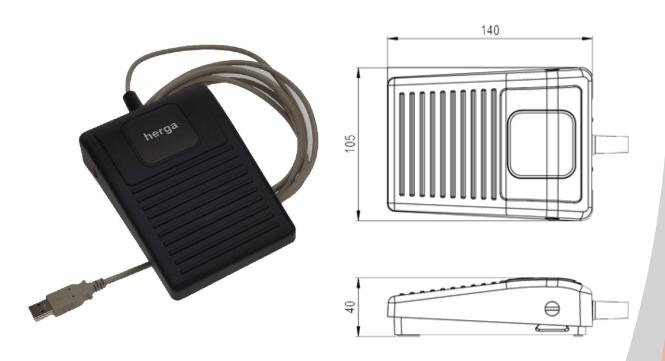

## Images & reference dimensions

## **Specifications**

| Electrical rating     | 20mA 5V DC                                             |
|-----------------------|--------------------------------------------------------|
| Contact Configuration | Single pole normally open                              |
| Degree of protection  | EN 60529 IPX2                                          |
| Operating temperature | -5°C to +40°C                                          |
| <b>Body Material</b>  | Thermoplastic                                          |
| Connection method     | 2.5 meters of cable                                    |
| Weight                | Approx.: 0.375kg                                       |
| Standards / approvals | Footswitch : low voltage directive 2014/35/EU, EN60950 |