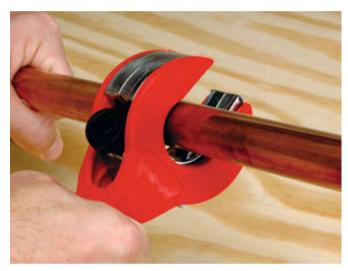

## **Ratchet Pipe Cutters**

- Unique ratcheting design to cut pipes also in tight spaces.
- For cutting pipes made of brass, copper, aluminium, PVC and other thin-walled conduit material from diameter 3 mm (<sup>1</sup>/<sub>8</sub>") up to 29 mm (1<sup>1</sup>/<sub>8</sub>").
- Interior ratchet mechanism rotates 360° inside tool head.
- Extra cutting wheel storage in handle (medium and large models only).
- · Blister packed

| Type / Code No. | Description                  | For Pipe Diameter                                                              | Shelf Pack |
|-----------------|------------------------------|--------------------------------------------------------------------------------|------------|
| WRPCSMEU        | Ratched Pipe Cutter – Small  | $3\text{mm} - 13\text{mm} \left( \frac{1}{8} - \frac{1}{2} \right)$            | 3          |
| WRPCMDEU        | Ratched Pipe Cutter – Medium | 6mm – 23mm ( <sup>1</sup> / <sub>4</sub> " – <sup>1</sup> / <sub>2</sub> ")    | 3          |
| WRPCLGEU        | Ratched Pipe Cutter – Large  | 8mm – 29mm ( <sup>5</sup> / <sub>16</sub> " – 1 <sup>1</sup> / <sub>8</sub> ") | 3          |