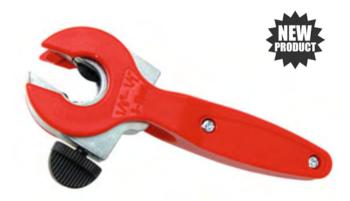

## **Ratchet Pipe Cutters**

- Unique ratcheting design to cut pipes also in tight spaces.
- For cutting pipes made of brass, copper, aluminium, PVC and other thin-walled conduit material from diameter 3 mm (<sup>1</sup>/<sub>8</sub>") up to 29 mm (1<sup>1</sup>/<sub>8</sub>").
- Interior ratchet mechanism rotates 360° inside tool head.
- Extra cutting wheel storage in handle (medium and large models only).
- · Blister packed

| Type / Code No. | Description                  | For Pipe Diameter                                                              | Shelf Pack |
|-----------------|------------------------------|--------------------------------------------------------------------------------|------------|
| WRPCSMEU        | Ratched Pipe Cutter – Small  | $3\text{mm} - 13\text{mm} \left( \frac{1}{8} - \frac{1}{2} \right)$            | 3          |
| WRPCMDEU        | Ratched Pipe Cutter – Medium | 6mm – 23mm ( <sup>1</sup> / <sub>4</sub> " – <sup>1</sup> / <sub>2</sub> ")    | 3          |
| WRPCLGEU        | Ratched Pipe Cutter – Large  | 8mm – 29mm ( <sup>5</sup> / <sub>16</sub> " – 1 <sup>1</sup> / <sub>8</sub> ") | 3          |