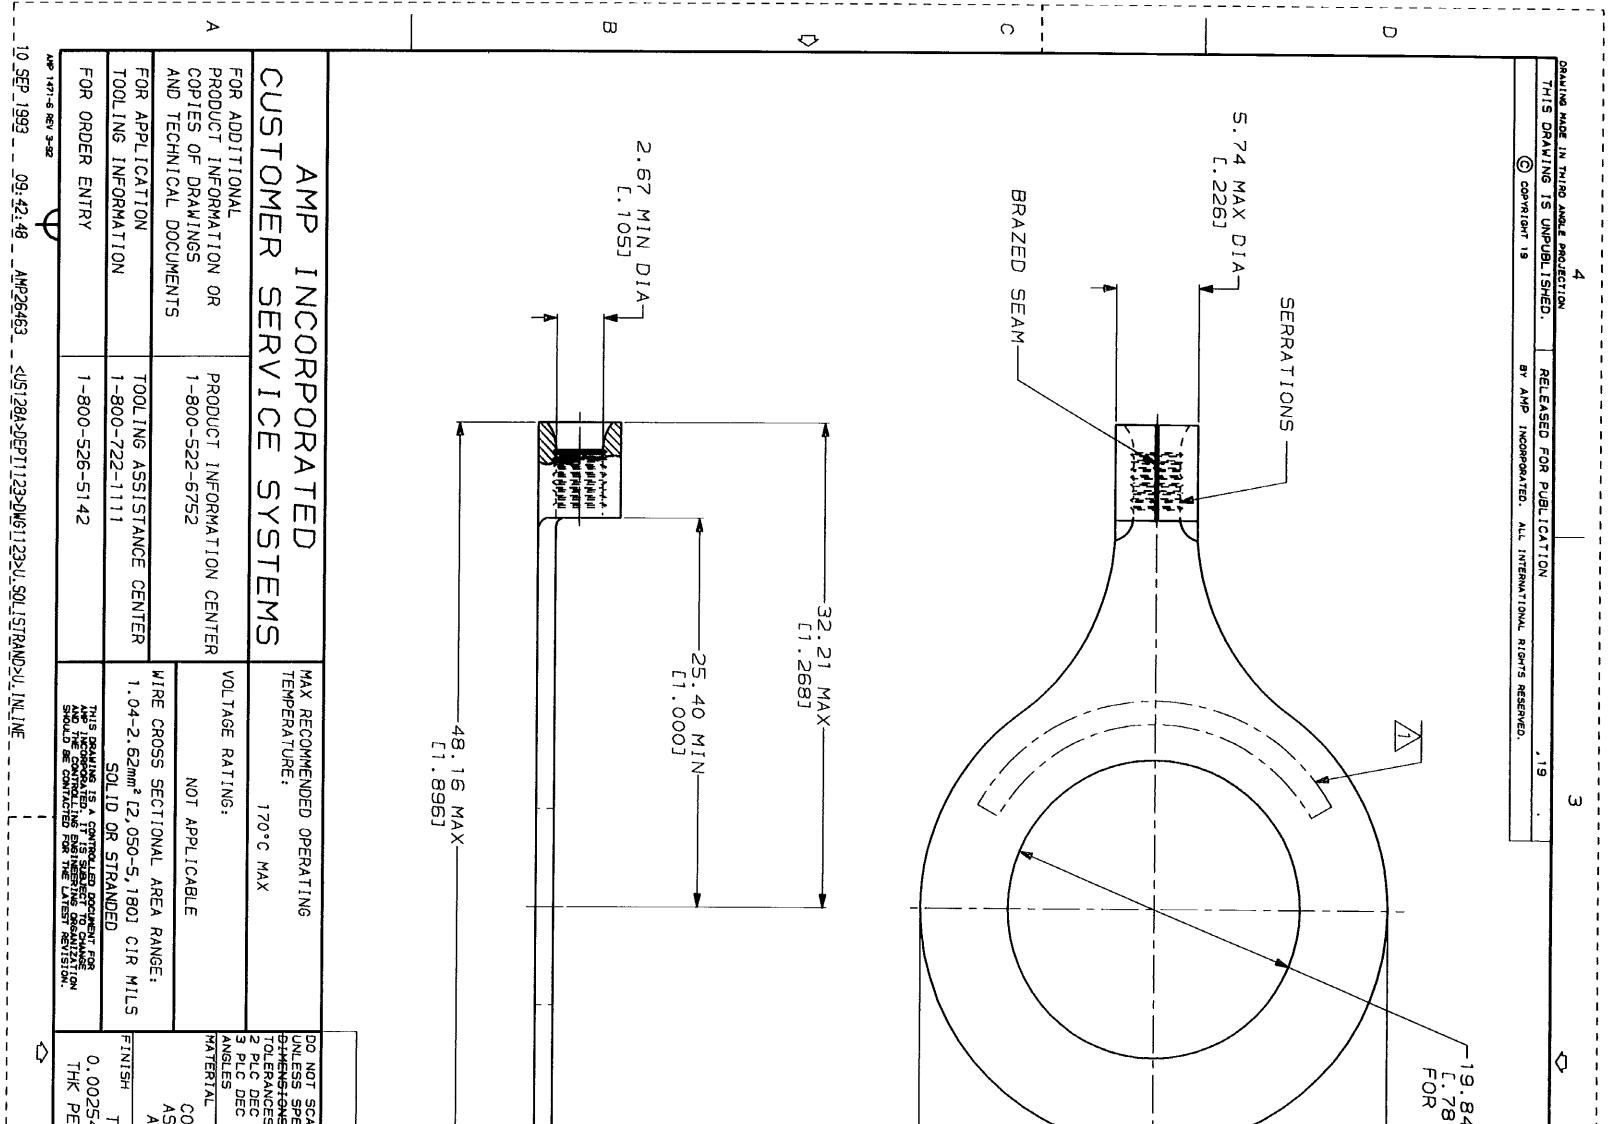

| ALE PRINT.<br>ECIFIED<br>S ON : CINCHEST<br>S ON : CINCHEST<br>S ON : CINCHEST<br>S ON : CINCHEST<br>CHK<br>STM B-152<br>APPD<br># - APPD<br>ANNEALED<br>FIN PLATE<br>FR MIL-T-10727<br>WEIG |                       | 4±0.13 DIA<br>31±.005]<br>3/4 STUD<br>31.75±0.20<br>[1.250±.008]                                                                                                                                                                                                                                                                                                                                                                                                                                                                                                                                                                                                                                                                                                                                                                                                                                                                                                                                                                                                                                                                                                                                                                                                                                                                                                                                                                                                                                                                                                                                                                                                                                                                                                                                                                                                                                                                                                                                                                                                                                                                                                                                                                                                                                                                                                                                                                                                                                                                                                                                                                                                                                                                                                   |
|----------------------------------------------------------------------------------------------------------------------------------------------------------------------------------------------|-----------------------|--------------------------------------------------------------------------------------------------------------------------------------------------------------------------------------------------------------------------------------------------------------------------------------------------------------------------------------------------------------------------------------------------------------------------------------------------------------------------------------------------------------------------------------------------------------------------------------------------------------------------------------------------------------------------------------------------------------------------------------------------------------------------------------------------------------------------------------------------------------------------------------------------------------------------------------------------------------------------------------------------------------------------------------------------------------------------------------------------------------------------------------------------------------------------------------------------------------------------------------------------------------------------------------------------------------------------------------------------------------------------------------------------------------------------------------------------------------------------------------------------------------------------------------------------------------------------------------------------------------------------------------------------------------------------------------------------------------------------------------------------------------------------------------------------------------------------------------------------------------------------------------------------------------------------------------------------------------------------------------------------------------------------------------------------------------------------------------------------------------------------------------------------------------------------------------------------------------------------------------------------------------------------------------------------------------------------------------------------------------------------------------------------------------------------------------------------------------------------------------------------------------------------------------------------------------------------------------------------------------------------------------------------------------------------------------------------------------------------------------------------------------------|
| IR 3-17-93<br>TA BRINKMAN<br>DA PATTERSON<br>DA PATTERSON<br>DE MILLER<br>JL MECKLEY<br>JL MECKLEY<br>PPLICATION SPEC<br>- SIZE<br>- SIZE<br>- SIZE                                          | 1.22±0.05<br>48±.002] | G 14 P Zowe<br>G 14 P Zowe<br>SOL ID OR<br>SOL ID OR<br>SO |
| TERMINAL, R<br>HEAVY DUTY,<br>HEAVY DUTY,<br>E 4:1<br>CUST                                                                                                                                   |                       | AMP 16-14HD* APP                                                                                                                                                                                                                                                                                                                                                                                                                                                                                                                                                                                                                                                                                                                                                                                                                                                                                                                                                                                                                                                                                                                                                                                                                                                                                                                                                                                                                                                                                                                                                                                                                                                                                                                                                                                                                                                                                                                                                                                                                                                                                                                                                                                                                                                                                                                                                                                                                                                                                                                                                                                                                                                                                                                                                   |
| Incorporated<br>isburg, PA 17105-3608<br>SOL I STRANDTM<br>0759<br>SHEET 10F1<br>SHEET 10F1                                                                                                  |                       | ons<br>orzo-oo4o-93 are APPO<br>orzo-oo4o-93 a-17-99 to pop<br>INCHES ]<br>INCHES ]                                                                                                                                                                                                                    |
| <br>                                                                                                                                                                                         | to <u>320759</u> ↔    | $\mathcal{A}_{\mathcal{A}}$                                                                                                                                                                                                                                                                                                                                                                                                                                                                                                                                                                                                                                                                                                                                                                                                                                                                                                                                                                                                                                                                                                                                                                                                                                                                                                                                                                                                                                                                                                                                                                                                                                                                                                                                                                                                                                                                                                                                                                                                                                                                                                                                                                                                                                                                                                                                                                                                                                                                                                                                                                                                                                                                                                                                        |