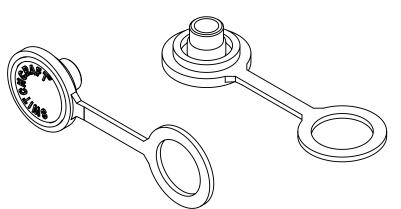

## NOTES:

1. DIMENSIONS SHOWN FOR REFERENCE ONLY

2. MATERIAL: THERMOPLASTIC ELASTOMER, BLACK COLOR

3. THIS PART IS RoHS COMPLIANT

## **CUSTOMER DRAWING**

+

|           |            |        |    |      |                                                             | THIS DRAWING DESCRIBES A DESIGN CONSIDERED PROPRIETARY IN NATURE, DEVELOPED AND MANUFACTURED<br>BY SWITCHCRAFT INC, AND IS RELEASED ON A CONFIDENTIAL BASIS FOR IDENTIFICATION PURPOSES ONLY. |      |            |                |                    |            |        |    |   |  |
|-----------|------------|--------|----|------|-------------------------------------------------------------|-----------------------------------------------------------------------------------------------------------------------------------------------------------------------------------------------|------|------------|----------------|--------------------|------------|--------|----|---|--|
|           |            |        |    |      | UNLESS OTHERWISE SPECIFIED                                  | SIZE                                                                                                                                                                                          |      | /IDTH MULT |                |                    | LBS/M TEMP |        |    |   |  |
|           |            |        |    |      |                                                             | FINISH<br>SPEC No.                                                                                                                                                                            |      |            |                | MATERIA<br>SPEC No |            |        |    |   |  |
|           |            |        |    |      | - TWO PLACE DECIMALS ±0.02<br>- THREE PLACE DECIMALS ±0.005 | FIRST USE                                                                                                                                                                                     | D ON |            | scale<br>1.5:1 |                    |            | iliche |    |   |  |
|           |            |        |    |      |                                                             | DATE DRAWN                                                                                                                                                                                    |      | CHKD<br>RS | APVD<br>TJK    |                    |            | ſIJIJ₿ |    |   |  |
| A         | 26591      | 8/5/10 | RS | TJK  |                                                             | 07/28/09 P                                                                                                                                                                                    | PNK  | 8/6/10     | 8/6/10         |                    | SHEET      | 1      | OF | 1 |  |
| REV       | ECO NUMBER | DATE   | BY | APVD |                                                             | NAME                                                                                                                                                                                          |      |            |                | PART NO.           |            |        |    |   |  |
| REVISIONS |            |        |    |      | do not scale drawing                                        | WEATHERTIGHT MICRO CAP, RoHS                                                                                                                                                                  |      |            |                | JCAP               |            |        |    | A |  |
|           |            |        |    |      | SolidWorks CAD File $\Phi$                                  |                                                                                                                                                                                               |      |            |                |                    |            |        |    |   |  |