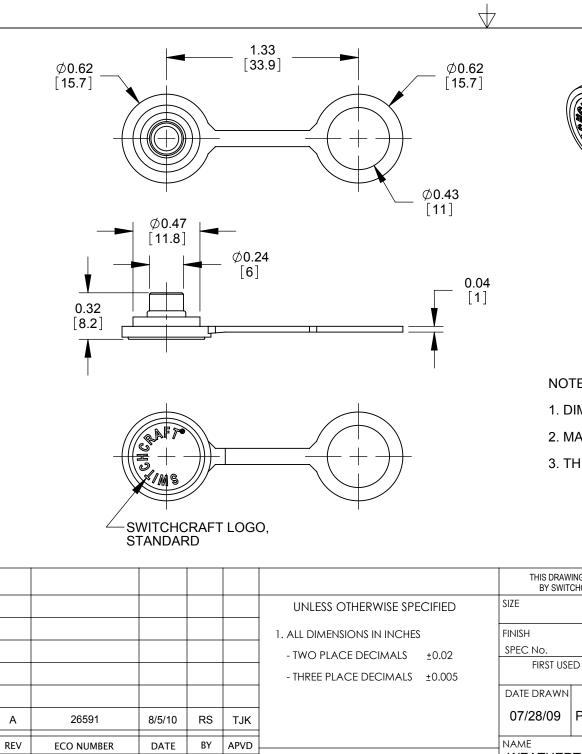

## NOTES:

1. DIMENSIONS SHOWN FOR REFERENCE ONLY

2. MATERIAL: THERMOPLASTIC ELASTOMER, BLACK COLOR

3. THIS PART IS RoHS COMPLIANT

## **CUSTOMER DRAWING**

+

|           |            |        |    |      |                                                             | THIS DRAWING DESCRIBES A DESIGN CONSIDERED PROPRIETARY IN NATURE, DEVELOPED AND MANUFACTURED<br>BY SWITCHCRAFT INC, AND IS RELEASED ON A CONFIDENTIAL BASIS FOR IDENTIFICATION PURPOSES ONLY. |      |            |                |                    |            |        |    |   |  |
|-----------|------------|--------|----|------|-------------------------------------------------------------|-----------------------------------------------------------------------------------------------------------------------------------------------------------------------------------------------|------|------------|----------------|--------------------|------------|--------|----|---|--|
|           |            |        |    |      | UNLESS OTHERWISE SPECIFIED                                  | SIZE                                                                                                                                                                                          |      | /IDTH MULT |                |                    | LBS/M TEMP |        |    |   |  |
|           |            |        |    |      |                                                             | FINISH<br>SPEC No.                                                                                                                                                                            |      |            |                | MATERIA<br>SPEC No |            |        |    |   |  |
|           |            |        |    |      | - TWO PLACE DECIMALS ±0.02<br>- THREE PLACE DECIMALS ±0.005 | FIRST USE                                                                                                                                                                                     | D ON |            | scale<br>1.5:1 |                    |            | iliche |    |   |  |
|           |            |        |    |      |                                                             | DATE DRAWN                                                                                                                                                                                    |      | CHKD<br>RS | APVD<br>TJK    |                    |            | ſIJIJ₿ |    |   |  |
| A         | 26591      | 8/5/10 | RS | TJK  |                                                             | 07/28/09 P                                                                                                                                                                                    | PNK  | 8/6/10     | 8/6/10         |                    | SHEET      | 1      | OF | 1 |  |
| REV       | ECO NUMBER | DATE   | BY | APVD |                                                             | NAME                                                                                                                                                                                          |      |            |                | PART NO.           |            |        |    |   |  |
| REVISIONS |            |        |    |      | do not scale drawing                                        | WEATHERTIGHT MICRO CAP, RoHS                                                                                                                                                                  |      |            |                | JCAP               |            |        |    | A |  |
|           |            |        |    |      | SolidWorks CAD File $\Phi$                                  |                                                                                                                                                                                               |      |            |                |                    |            |        |    |   |  |