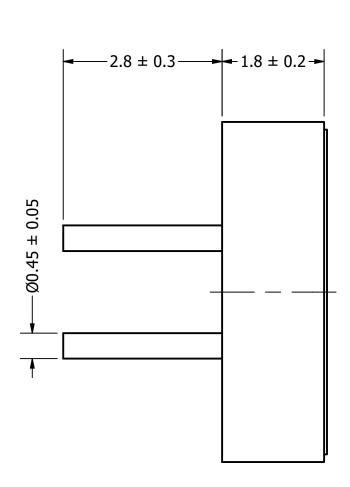

u>T</u> |           |
|----|-------------------------|------------------|----------|-----------|
| Pa | Part Number: MO064402-7 |                  | DRAWN    | 1/24/2021 |
|    |                         |                  | CJ       |           |
|    | טטטוייו                 | 4402-/           | CHECKED  | 1/25/2021 |
|    |                         |                  | P.D.     | 1/25/2021 |
| D€ | scription:              | enser Microphone | APPROVED | 1/25/2021 |
|    | Electret Conde          |                  | J.S.     |           |

This document contains data proprietary to DB Unlimited. Any use or reproduction, in any form, without prior written permission of DB Unlimited is prohibited. All terms and conditions can be found at www.dbunlimitedco.com

## Top View



## Side View



## **Bottom View**



## Schematic

Term. 1



ECM unit