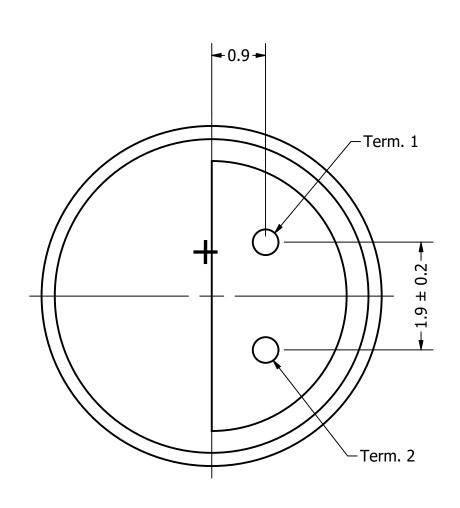

|----|-------------------------|------------------|----------|-----------|
| Pa | Part Number: MO064402-7 |                  | DRAWN    | 1/24/2021 |
|    |                         |                  | CJ       |           |
|    | טטטוייו                 | 4402-/           | CHECKED  | 1/25/2021 |
|    |                         |                  | P.D.     | 1/25/2021 |
| D€ | scription:              | enser Microphone | APPROVED | 1/25/2021 |
|    | Electret Conde          |                  | J.S.     |           |

This document contains data proprietary to DB Unlimited. Any use or reproduction, in any form, without prior written permission of DB Unlimited is prohibited. All terms and conditions can be found at www.dbunlimitedco.com

## Top View



## Side View



## **Bottom View**



## Schematic

Term. 1



ECM unit