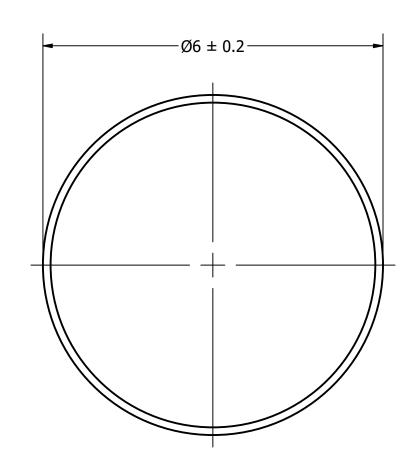

| <u>T</u> |           |
|----|-------------------------|------------------|----------|-----------|
| Pa | Part Number: MO064402-7 |                  | DRAWN    | 1/24/2021 |
|    |                         |                  | CJ       |           |
|    | טטטוייו                 | 4402-/           | CHECKED  | 1/25/2021 |
|    |                         |                  | P.D.     | 1/25/2021 |
| D€ | scription:              | enser Microphone | APPROVED | 1/25/2021 |
|    | Electret Conde          |                  | J.S.     |           |

This document contains data proprietary to DB Unlimited. Any use or reproduction, in any form, without prior written permission of DB Unlimited is prohibited. All terms and conditions can be found at www.dbunlimitedco.com

## Top View



## Side View



## **Bottom View**



## Schematic

Term. 1



ECM unit