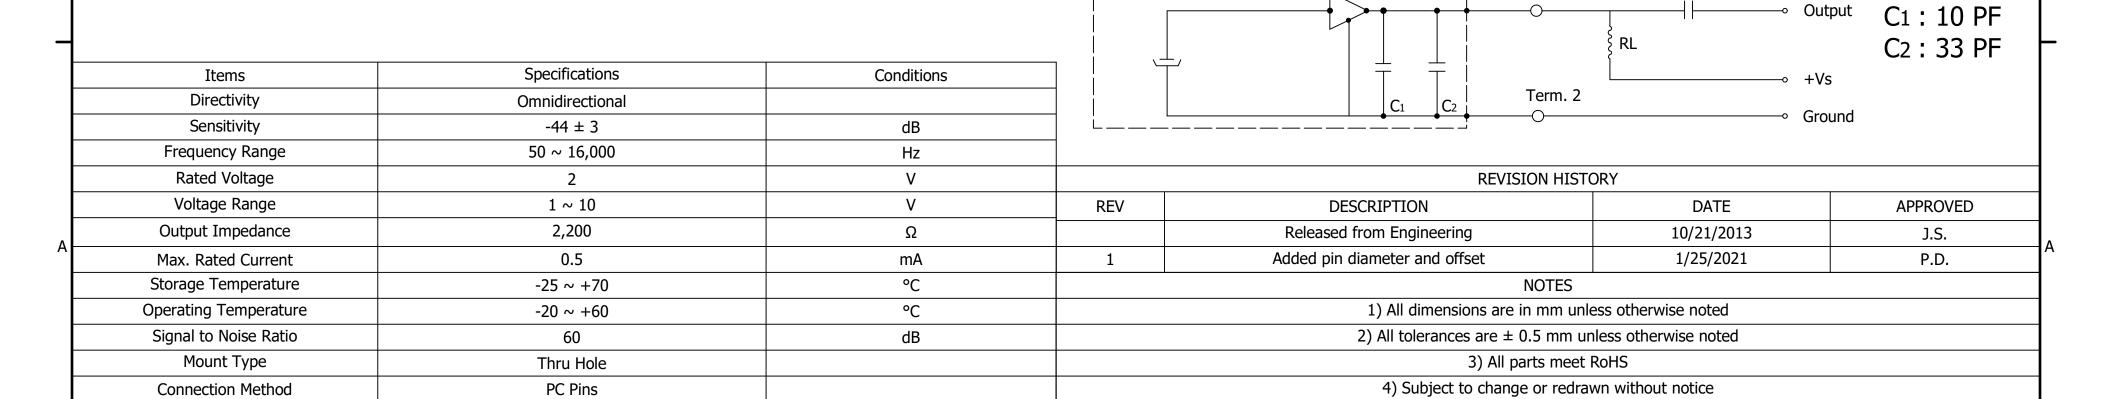

------|------------------|----------|-----------|
| Pa | Part Number: MO064402-7 |                  | DRAWN    | 1/24/2021 |
|    |                         |                  | CJ       |           |
|    | טטטוייו                 | 4402-/           | CHECKED  | 1/25/2021 |
|    |                         |                  | P.D.     | 1/25/2021 |
| D€ | scription:              | enser Microphone | APPROVED | 1/25/2021 |
|    | Electret Conde          |                  | J.S.     |           |

This document contains data proprietary to DB Unlimited. Any use or reproduction, in any form, without prior written permission of DB Unlimited is prohibited. All terms and conditions can be found at www.dbunlimitedco.com

## Top View



## Side View



## **Bottom View**



## Schematic

Term. 1



ECM unit