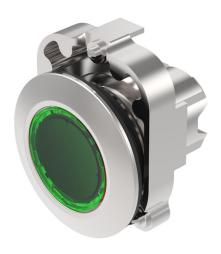

# 45-2231.4FH0.000 - Iluminated pushbutton actuator, Momentary

#### Front

Front ring material Metal mat
Front ring colour sandgrey
Front shape round
Front dimension Ø 38 mm

# Operating-/Indication part

Lens optics transparent
Lens material Plastic
Lens colour green
Lens profile flat, illuminative

# Illumination

LED colour green

# **Function**

Illuminated pushbutton

e a o