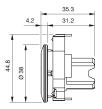

# **Dimensions**

# Mounting

Mounting cut-out Ø 30.5 mm

# **Additional information**

Front panel thickness 1-6 mm max.