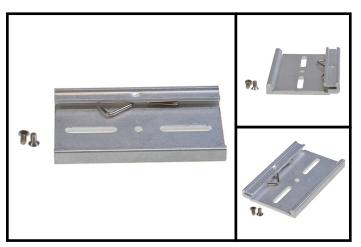

#### MK-070

SNAP IN DIN-RAIL CLIP KIT FOR ES/US 4&8 PORT - RETAIL PACK

Product Dimensions =  $65(1) \ge 0(w) \ge 52(h)$  mm Packaged Weight =  $0.022 \ge 0.05$  pounds

Light weight 'Snap-in' Din-Rail clip suitable for mounting Brainboxes 4 & 8 port Ethernet to Serial and 4 & 8 port USB to Serial.