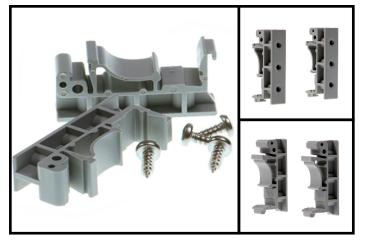

#### MK-048

DIN-RAIL MOUNTING KIT FOR 2 PORT ES/ US/ED - RETAIL PACK

Product Dimensions =  $10(1) \times 43(w) \times 19(h)$  mm Packaged Weight = 0.022 kg, 0.05 pounds

This light weight snap on DIN rail kit is compatible with Brainboxes 2 port Ethernet to Serial and USB to Serial Devices. Contains: 2 snap on clips (plastic), 2 screws (to attach to device lugs).