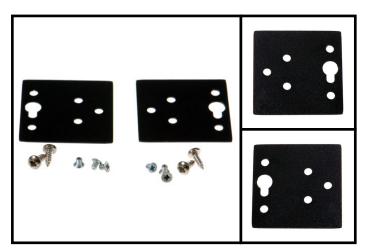

#### MK-059

WALL MOUNTING KIT FOR ES/US 4&8 PORT - RETAIL PACK

Product Dimensions =  $100(1) \ge 0.7(w) \ge 52(h)$  mm Packaged Weight =  $0.33 \ge 0.73$  pounds

Wall mounting kit compatible with Brainboxes 4 & 8 port Ethernet to Serial and 4 & 8 port USB to Serial. Comes with suitable screws.