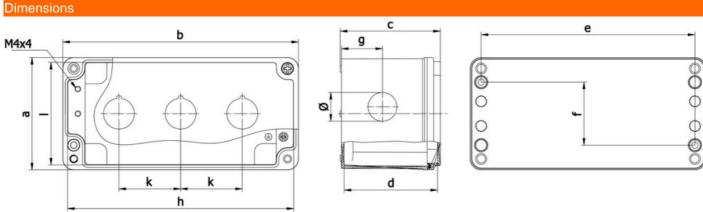

| 80 170 73 67 156 46 30 165 75 45 21 | а  | b   | с  | d  | e   | f  | g  | h   | I  | k  | ø  |
|-------------------------------------|----|-----|----|----|-----|----|----|-----|----|----|----|
|                                     | 80 | 170 | 73 | 67 | 156 | 46 | 30 | 165 | 75 | 45 | 21 |