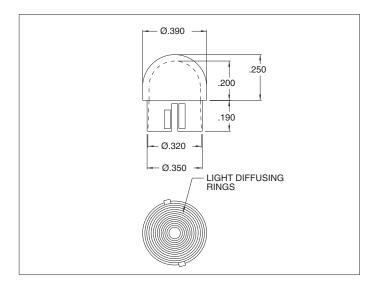

Material: Polycarbonate

Mounting Hole: Snap into Ø.354-.360 hole in panels .030-.080 thick.

| MODEL | LENS COLOR |
|-------|------------|
| 4341  | Red        |
| 4342  | Clear      |
| 4343  | Amber      |
| 4344  | White      |
| 4345  | Green      |
| 4346  | Blue       |
| 4347  | Yellow     |

### **Outline Dimensions**

All dimensions in inches.