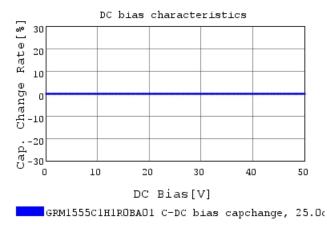

## Characteristic Data

GRM1555C1H1R0BA01#

The charts below may show another part number which shares its characteristics.

3 of 4

1. This datasheet is downloaded from the website of Murata Manufacturing Co., Ltd. Therefore, it's specifications are subject to change or our products in it may be discontinued without advance notice. Please check with our sales representatives or product engineers before ordering.

2. This datasheet has only typical specifications because there is no space for detailed specifications

Therefore, please review our product specifications or consult the approval sheet for product specifications before ordering