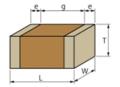

## **Specifications**

| Length                                           | 1.0±0.05mm     |
|--------------------------------------------------|----------------|
| Width                                            | 0.5±0.05mm     |
| Thickness                                        | 0.5±0.05mm     |
| Capacitance                                      | 1.0pF ±0.1pF   |
| Distance between external terminals g            | 0.3mm min.     |
| External terminal size e                         | 0.15 to 0.35mm |
| Operating Temperature<br>Range                   | -55°C to 125°C |
| Rated Voltage                                    | 50Vdc          |
| Size code in inch(mm)                            | 0402 (1005M)   |
| тс                                               | 0±30ppm/°C     |
| Temperature characteristics (complied standard)  | C0G(EIA)       |
| Temperature range of temperature characteristics | 25°C to 125°C  |