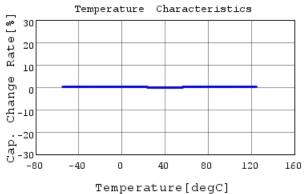

## Characteristic Data

GRM1555C1H1R0BA01#

The charts below may show another part number which shares its characteristics.

3 of 4

1. This datasheet is downloaded from the website of Murata Manufacturing Co., Ltd. Therefore, it's specifications are subject to change or our products in it may be discontinued without advance notice. Please check with our sales representatives or product engineers before ordering.

2. This datasheet has only typical specifications because there is no space for detailed specifications

Therefore, please review our product specifications or consult the approval sheet for product specifications before ordering