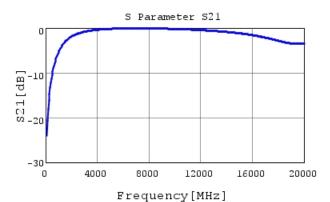

"#"at the end indicates the package specification code.

GRM1555C1H1ROBAO1 S21 DCOV,25degC

4 of 4