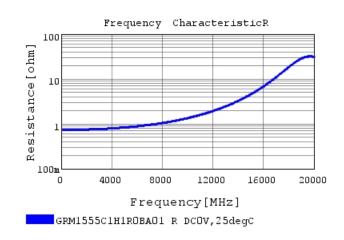

## Characteristic Data

GRM1555C1H1R0BA01#

The charts below may show another part number which shares its characteristics.

3 of 4

1. This datasheet is downloaded from the website of Murata Manufacturing Co., Ltd. Therefore, it's specifications are subject to change or our products in it may be discontinued without advance notice. Please check with our sales representatives or product engineers before ordering.