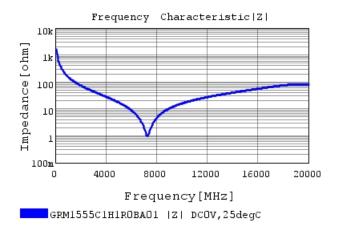

## Characteristic Data

GRM1555C1H1R0BA01#

The charts below may show another part number which shares its characteristics.

3 of 4

1. This datasheet is downloaded from the website of Murata Manufacturing Co., Ltd. Therefore, it's specifications are subject to change or our products in it may be discontinued without advance notice. Please check with our sales representatives or product engineers before ordering.