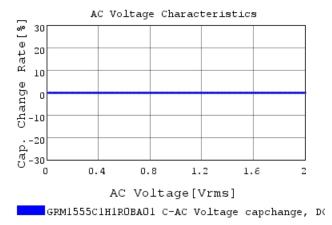

## Characteristic Data

GRM1555C1H1R0BA01#

The charts below may show another part number which shares its characteristics.

3 of 4

1. This datasheet is downloaded from the website of Murata Manufacturing Co., Ltd. Therefore, it's specifications are subject to change or our products in it may be discontinued without advance notice. Please check with our sales representatives or product engineers before ordering.

2. This datasheet has only typical specifications because there is no space for detailed specifications

Therefore, please review our product specifications or consult the approval sheet for product specifications before ordering