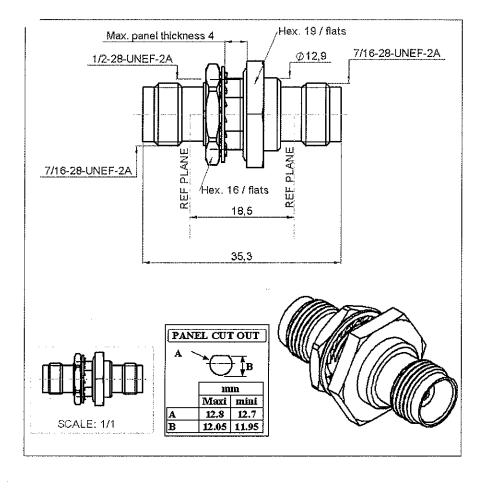

# FEMALE-FEMALE HERMETIC ADAPTOR

Series : TNC

R143.753.000

#### **BULKHEAD PANEL SEAL**

All dimensions are in mm.

| COMPONENTS                                           | MATERIALS                                | PLATINGS (μm)                           |
|------------------------------------------------------|------------------------------------------|-----------------------------------------|
| BODY<br>CENTER CONTACT<br>OUTER CONTACT<br>INSULATOR | BRASS BERYLLIUM COPPER - PTFE+GLASS BEAD | NICKEL 2<br>GOLD 0.5 OVER NICKEL 2<br>- |
| GASKET<br>OTHERS PARTS                               | BLACK FLUOROCARBON<br>BRASS              | NICKEL 2                                |
| -                                                    | -                                        | -                                       |
|                                                      |                                          |                                         |

#### FEMALE-FEMALE HERMETIC ADAPTOR

**BULKHEAD PANEL SEAL** 

R143.753.000

Series: TNC