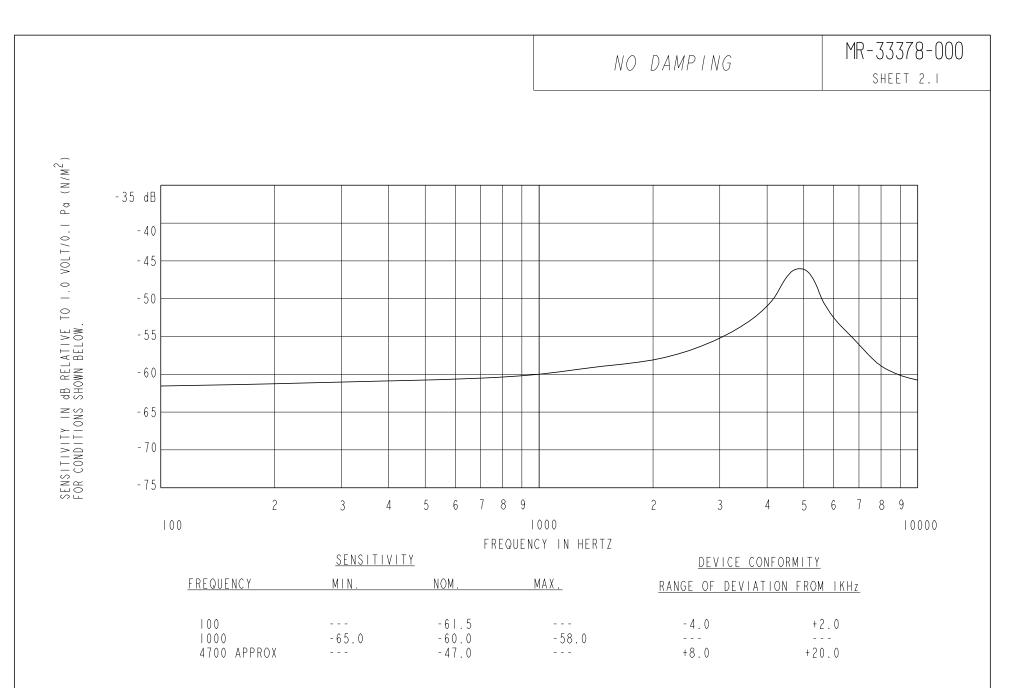

5. TEST CONDITION FOR MR AS SHOWN IN BELOW SCHEMATIC WITH I.3V DC SUPPLY COUPLED WITH IOK OHMS RESISTOR ON OUTPUT.

| RED +ve             | ı∟ACK -ve                                                                                                                       |              |                          |                                 |               |               |
|---------------------|---------------------------------------------------------------------------------------------------------------------------------|--------------|--------------------------|---------------------------------|---------------|---------------|
|                     | Revision                                                                                                                        | C.O. #       | Implementation Date      | RELEASE LEVEL                   |               | REVISION      |
|                     |                                                                                                                                 |              |                          |                                 |               |               |
|                     | В                                                                                                                               | MI0107503    | 8-17-17                  | Active                          |               | B I           |
|                     | A                                                                                                                               | MI0107237    | 4 -   3 -   7            |                                 |               |               |
|                     | WHEN TEST L                                                                                                                     | IMITS ARE US | ED TO ESTABLISH INCOMING | INSPECTION ACCEPTANCE/REJECTION | DR. BY        | DATE          |
|                     | CRITERIA, CORRELATION OF TEST EQUIPMENT WITH KNOWLES IS ALSO REQUIRED FOR<br>ELIMINATION OF EQUIPMENT AND TEST METHOD VARIATION |              |                          | NANC                            | 4 -   3 -   7 |               |
| KNOWLES CORPORATION |                                                                                                                                 |              |                          | СК. ВҮ                          | DATE          |               |
| KNOWLES CORFORATION |                                                                                                                                 | ATERPRO      | OF MICROPHONE            | MR-33378-000                    | GJP           | 4 -   3 -   7 |
|                     |                                                                                                                                 |              |                          | APP. BY                         | DATE          |               |
|                     |                                                                                                                                 | PERFORMAN    | ICE SPECIFICATION        | SHT 2.1                         | GJP           | 4 -   3 -   7 |