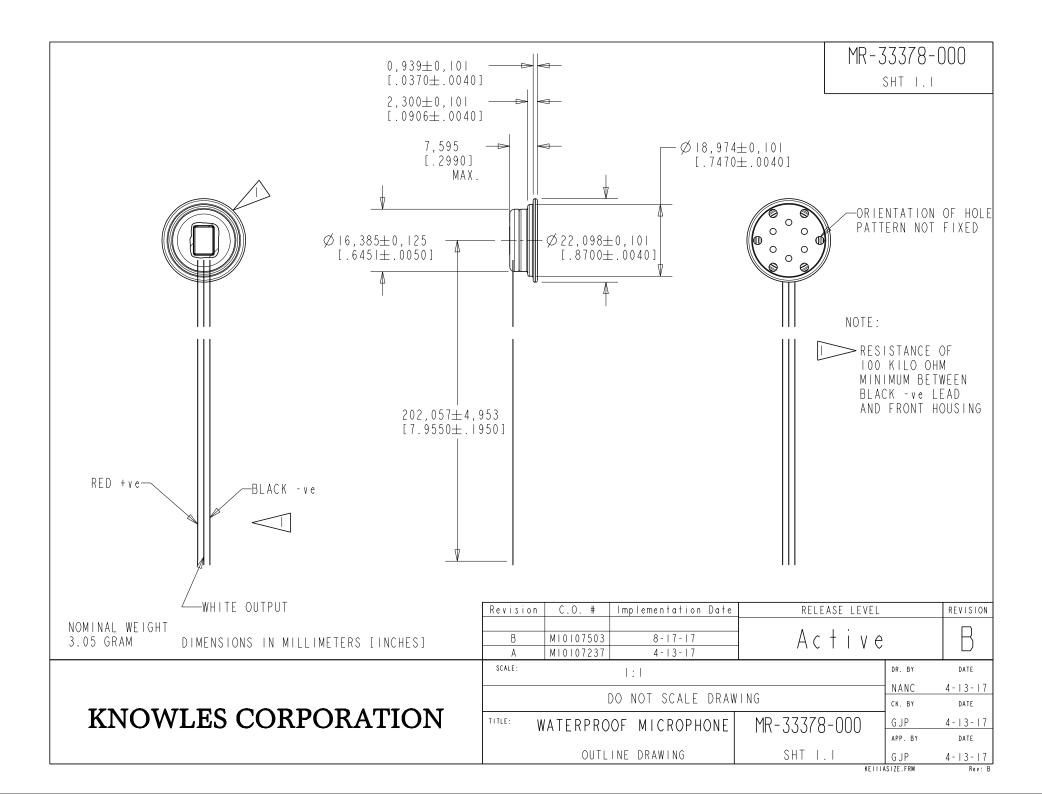

## NOTES:

I.CASE OF MICROPHONE CONNECTED TO NEGATIVE BLACK LEAD.

2.BELLOWS HOUSING INSULATED FROM MICROPHONE CASE.

3. MICROPHONE TO BE FUNCTIONAL WITH 20 VDC SUPPLY.

4. OTHER MICROPHONE PERFORMANCES IN BELOW TABLE ARE TESTED AT BT-21759-134 MIC LEVEL.

| DC<br>SUPPY<br>V | OUTPUT IMPEDANCE<br>OHMS |      |      | AMPLIFIER<br>CURRENT DRAIN<br>uA MAX. | "A" WEIGHTED<br>NOISE<br>IKHZ EQUIVALENT SPL<br>dB SPL MAX |  |  |  |
|------------------|--------------------------|------|------|---------------------------------------|------------------------------------------------------------|--|--|--|
|                  | MIN.                     | MOM. | MAX. |                                       |                                                            |  |  |  |
| 1.3              | 2000                     | 3500 | 6000 | 50                                    | 30                                                         |  |  |  |
|                  |                          |      |      |                                       |                                                            |  |  |  |