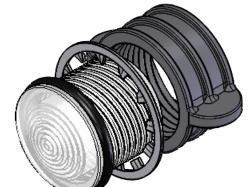

NOTES:

ES:

MOUNTING: MOUNTS IN A Ø.562±.002 [Ø16.56mm±.05] PANEL HOLE ON .750 [19.05mm]

CENTERS. PANEL THICKNESS .031 [.8mm] TO .187 [4.75mm]. PANEL HOLE SHOULD BE

DEBURRED, BUT NOT CHAMFERED.

ASSEMBLY: INSERT LENS THROUGH PANEL HOLE, SLIDE LOCK WASHER ONTO LENS BARREL

AND TWIST ON RETAINING RING. PCB MOUNTED LEDS SLIDE INTO LENS WHEN THE PANEL

COVER IS CLOSED OR THE PCB CARD IS INSERTED INTO THE CASE.

MATERIAL: LENS-POLYCARBONATE, UL 94-V2

LOCK WASHER- FH STEEL, NICKEL PLATE

RETAINING RING - THERMOPLASTIC, U.L. 94 V0 RATED

SEAL- EPDM

SOME PARTS PACKAGED SEPERATELY U.S. & FOREIGN PAT. ISSUED & PEND.

ISOMETRIC VIEW ONLY FOR REF.

**REVISIONS** 

DESCRIPTION

REVISED PER ECR111009AZ01