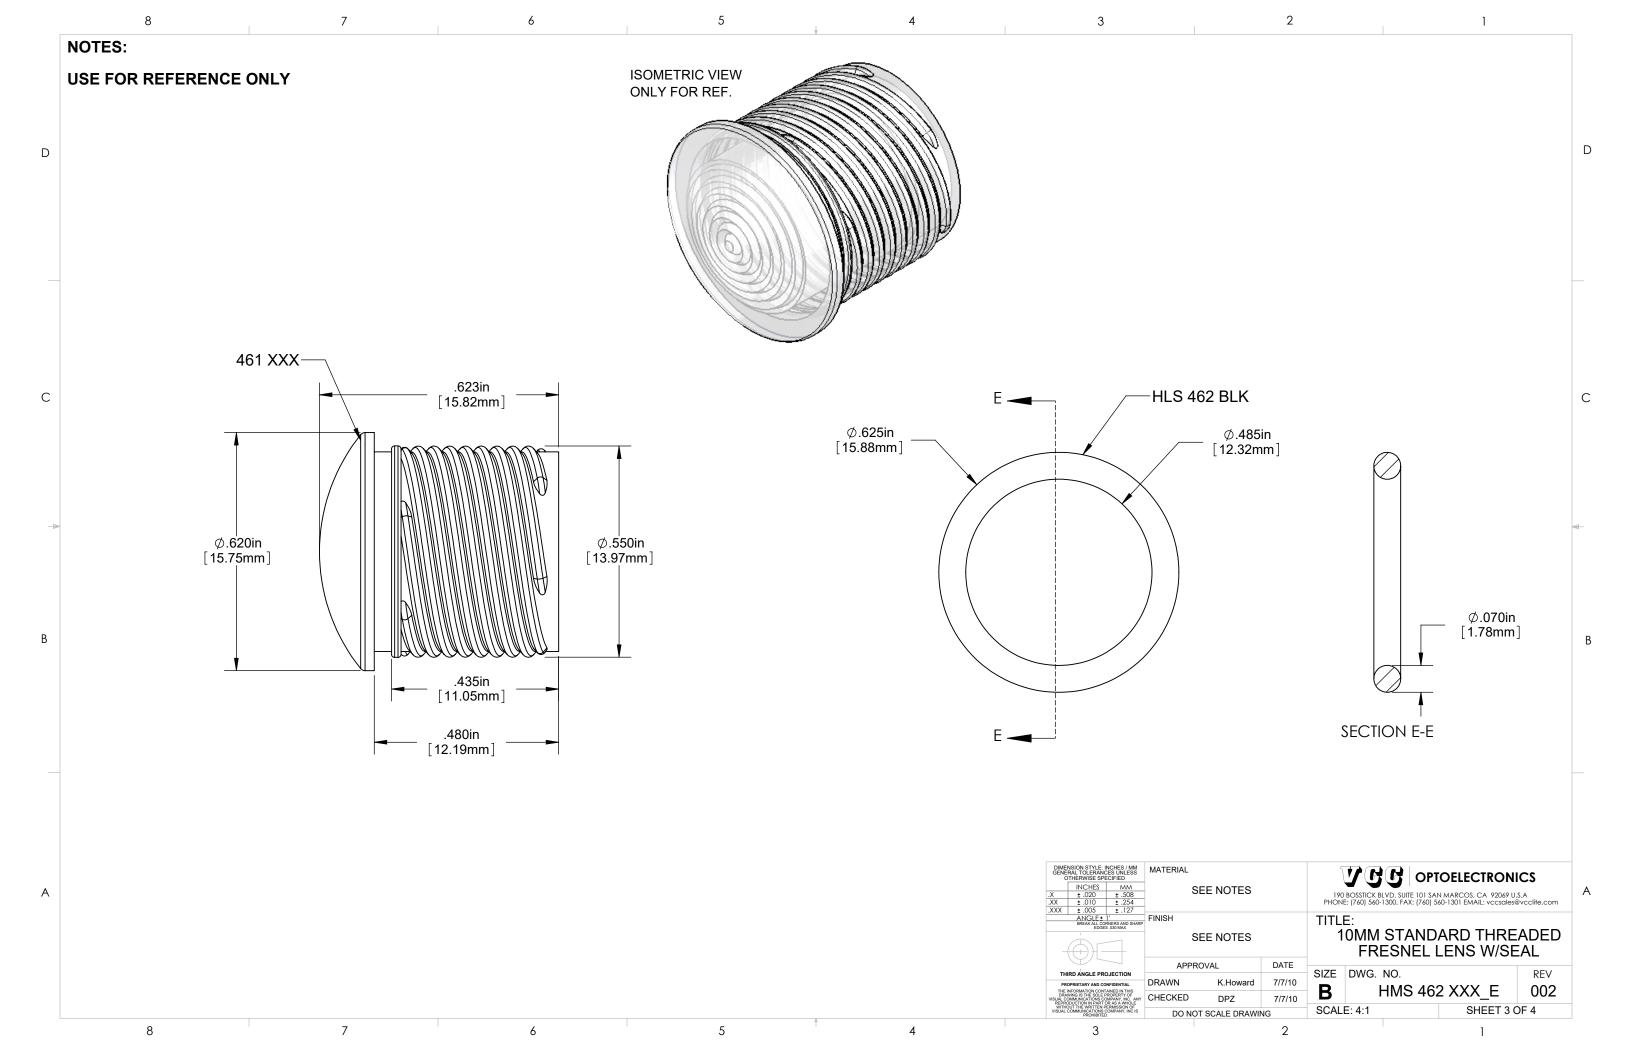

NOTES:

ES:

MOUNTING: MOUNTS IN A Ø.562±.002 [Ø16.56mm±.05] PANEL HOLE ON .750 [19.05mm]

CENTERS. PANEL THICKNESS .031 [.8mm] TO .187 [4.75mm]. PANEL HOLE SHOULD BE

DEBURRED, BUT NOT CHAMFERED.

ASSEMBLY: INSERT LENS THROUGH PANEL HOLE, SLIDE LOCK WASHER ONTO LENS BARREL

AND TWIST ON RETAINING RING. PCB MOUNTED LEDS SLIDE INTO LENS WHEN THE PANEL

COVER IS CLOSED OR THE PCB CARD IS INSERTED INTO THE CASE.

MATERIAL: LENS-POLYCARBONATE, UL 94-V2

LOCK WASHER- FH STEEL, NICKEL PLATE

RETAINING RING - THERMOPLASTIC, U.L. 94 V0 RATED

SEAL- EPDM

SOME PARTS PACKAGED SEPERATELY U.S. & FOREIGN PAT. ISSUED & PEND.

ISOMETRIC VIEW ONLY FOR REF.

**REVISIONS** 

DESCRIPTION

REVISED PER ECR111009AZ01