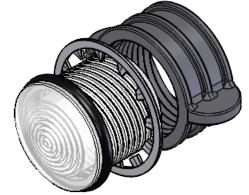

NOTES:

ES:

MOUNTING: MOUNTS IN A Ø.562±.002 [Ø16.56mm±.05] PANEL HOLE ON .750 [19.05mm]

CENTERS. PANEL THICKNESS .031 [.8mm] TO .187 [4.75mm]. PANEL HOLE SHOULD BE

DEBURRED, BUT NOT CHAMFERED.

ASSEMBLY: INSERT LENS THROUGH PANEL HOLE, SLIDE LOCK WASHER ONTO LENS BARREL

AND TWIST ON RETAINING RING. PCB MOUNTED LEDS SLIDE INTO LENS WHEN THE PANEL

COVER IS CLOSED OR THE PCB CARD IS INSERTED INTO THE CASE.

MATERIAL: LENS-POLYCARBONATE, UL 94-V2

LOCK WASHER- FH STEEL, NICKEL PLATE

RETAINING RING - THERMOPLASTIC, U.L. 94 V0 RATED

SEAL- EPDM

SOME PARTS PACKAGED SEPERATELY U.S. & FOREIGN PAT. ISSUED & PEND.

ISOMETRIC VIEW ONLY FOR REF.

**REVISIONS** 

DESCRIPTION

REVISED PER ECR111009AZ01