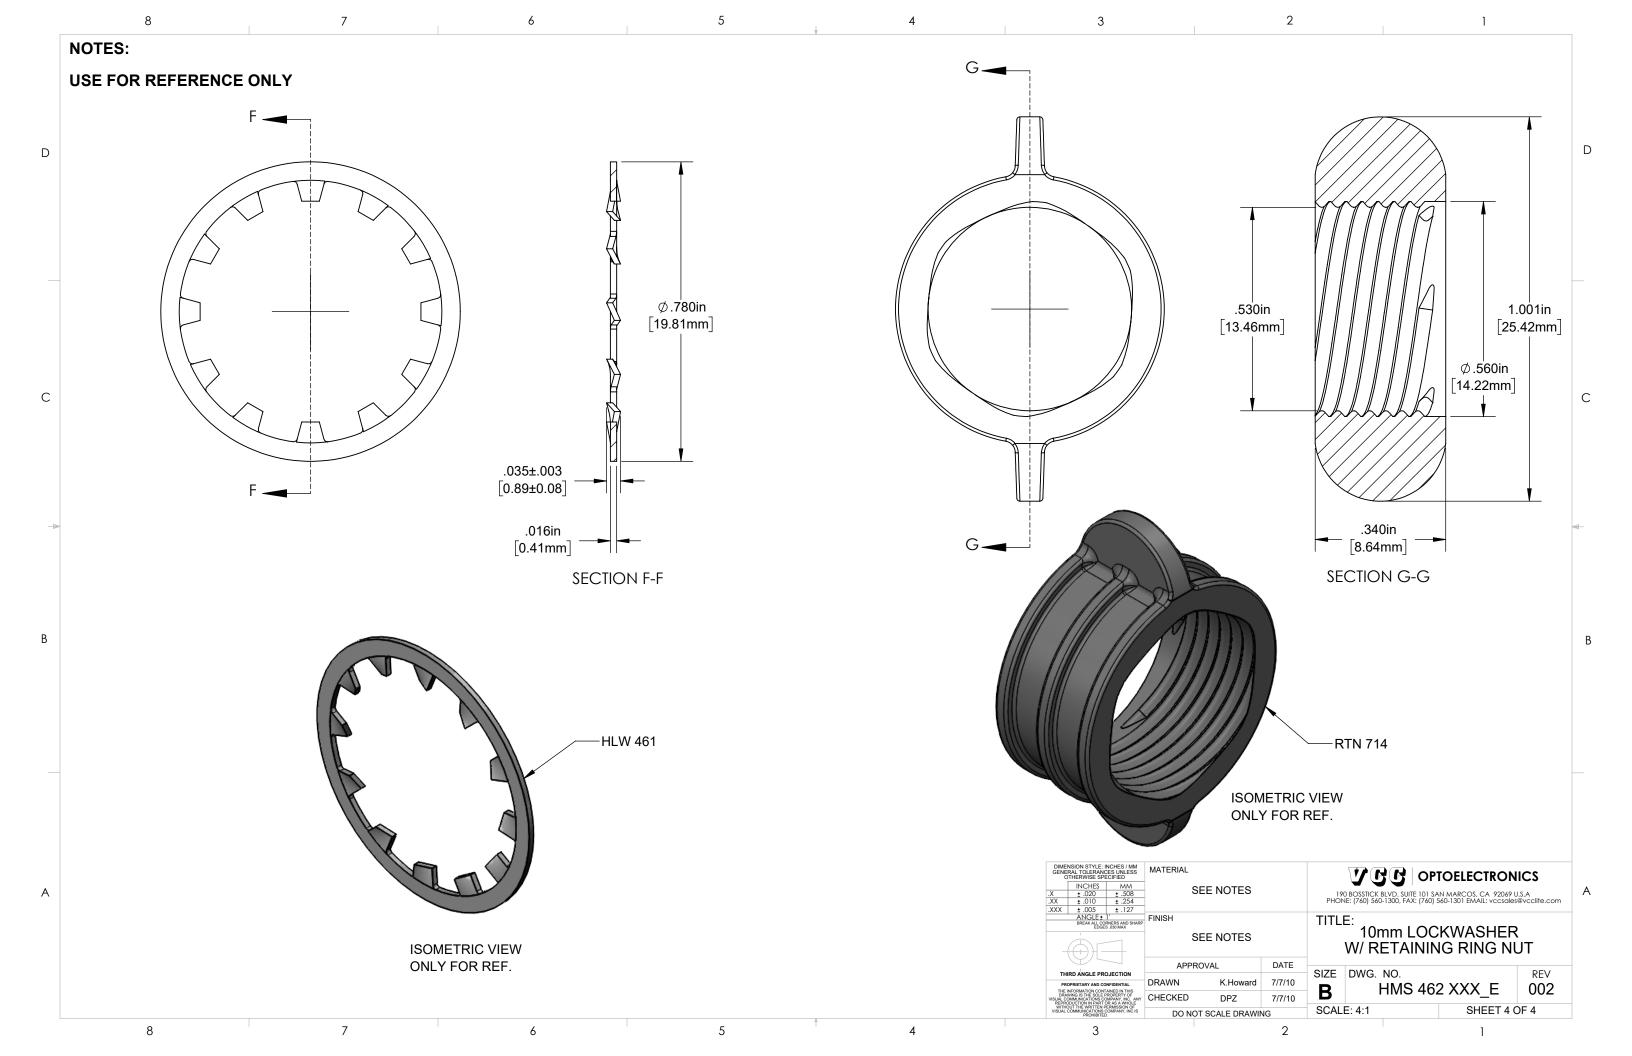

NOTES:

ES:

MOUNTING: MOUNTS IN A Ø.562±.002 [Ø16.56mm±.05] PANEL HOLE ON .750 [19.05mm]

CENTERS. PANEL THICKNESS .031 [.8mm] TO .187 [4.75mm]. PANEL HOLE SHOULD BE

DEBURRED, BUT NOT CHAMFERED.

ASSEMBLY: INSERT LENS THROUGH PANEL HOLE, SLIDE LOCK WASHER ONTO LENS BARREL

AND TWIST ON RETAINING RING. PCB MOUNTED LEDS SLIDE INTO LENS WHEN THE PANEL

COVER IS CLOSED OR THE PCB CARD IS INSERTED INTO THE CASE.

MATERIAL: LENS-POLYCARBONATE, UL 94-V2

LOCK WASHER- FH STEEL, NICKEL PLATE

RETAINING RING - THERMOPLASTIC, U.L. 94 V0 RATED

SEAL- EPDM

SOME PARTS PACKAGED SEPERATELY U.S. & FOREIGN PAT. ISSUED & PEND.

ISOMETRIC VIEW ONLY FOR REF.

**REVISIONS** 

DESCRIPTION

REVISED PER ECR111009AZ01