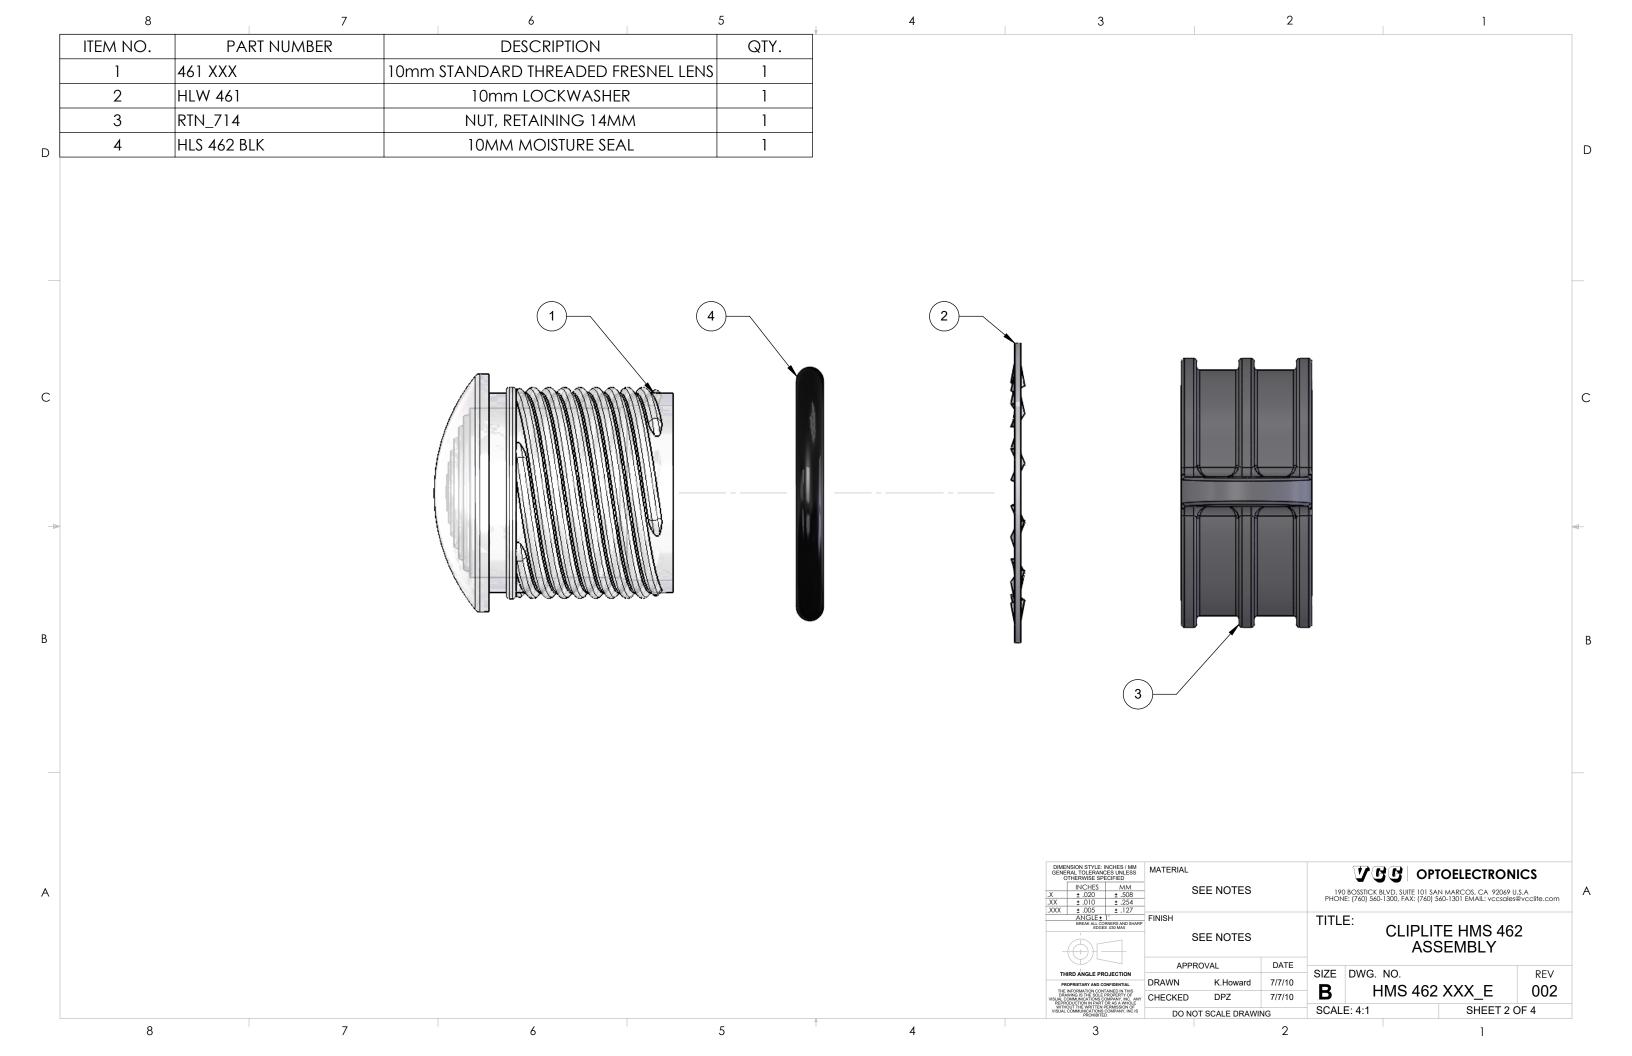

NOTES:

ES:

MOUNTING: MOUNTS IN A Ø.562±.002 [Ø16.56mm±.05] PANEL HOLE ON .750 [19.05mm]

CENTERS. PANEL THICKNESS .031 [.8mm] TO .187 [4.75mm]. PANEL HOLE SHOULD BE

DEBURRED, BUT NOT CHAMFERED.

ASSEMBLY: INSERT LENS THROUGH PANEL HOLE, SLIDE LOCK WASHER ONTO LENS BARREL

AND TWIST ON RETAINING RING. PCB MOUNTED LEDS SLIDE INTO LENS WHEN THE PANEL

COVER IS CLOSED OR THE PCB CARD IS INSERTED INTO THE CASE.

MATERIAL: LENS-POLYCARBONATE, UL 94-V2

LOCK WASHER- FH STEEL, NICKEL PLATE

RETAINING RING - THERMOPLASTIC, U.L. 94 V0 RATED

SEAL- EPDM

SOME PARTS PACKAGED SEPERATELY U.S. & FOREIGN PAT. ISSUED & PEND.

ISOMETRIC VIEW ONLY FOR REF.

**REVISIONS** 

DESCRIPTION

REVISED PER ECR111009AZ01

RETAINING RING PART NUMBER UPDATED

ORDERING CODE: HMS 462 XXX

MODEL

| LENS COLOR          |                    |  |  |  |  |  |
|---------------------|--------------------|--|--|--|--|--|
| RTP RED TRANSPARENT |                    |  |  |  |  |  |
| ATP                 | AMBER TRANSPARENT  |  |  |  |  |  |
| GTP                 | GREEN TRANSPARENT  |  |  |  |  |  |
| BTP                 | BLUE TRANSPARENT   |  |  |  |  |  |
| YTP                 | YELLOW TRANSPARENT |  |  |  |  |  |
| CTP                 | CLEAR TRANSPARENT  |  |  |  |  |  |