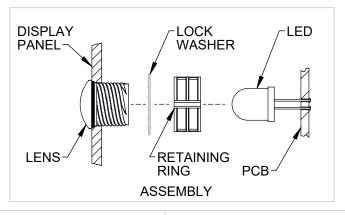

NOTES:

ES:

MOUNTING: MOUNTS IN A Ø.562±.002 [Ø16.56mm±.05] PANEL HOLE ON .750 [19.05mm]

CENTERS. PANEL THICKNESS .031 [.8mm] TO .187 [4.75mm]. PANEL HOLE SHOULD BE

DEBURRED, BUT NOT CHAMFERED.

ASSEMBLY: INSERT LENS THROUGH PANEL HOLE, SLIDE LOCK WASHER ONTO LENS BARREL

AND TWIST ON RETAINING RING. PCB MOUNTED LEDS SLIDE INTO LENS WHEN THE PANEL

COVER IS CLOSED OR THE PCB CARD IS INSERTED INTO THE CASE.

MATERIAL: LENS-POLYCARBONATE, UL 94-V2

LOCK WASHER- FH STEEL, NICKEL PLATE

RETAINING RING - THERMOPLASTIC, U.L. 94 V0 RATED

SEAL- EPDM

SOME PARTS PACKAGED SEPERATELY U.S. & FOREIGN PAT. ISSUED & PEND.

ISOMETRIC VIEW ONLY FOR REF.

**REVISIONS** 

DESCRIPTION

REVISED PER ECR111009AZ01