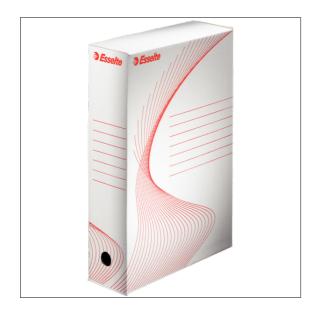

## **Esselte Standard Archiving Box 80**

The high quality of Esselte Standard boxes has been appreciated by our customers for more than 25 years. Tons of documents are packed into Esselte Standard boxes every year in workplaces across all sectors.

- Perfect for archiving documents transferred from a binder
- Stable construction with double sided walls
- Accomodates the content of commonly used binder 75/80 mm
- Manual assembly following clear instructions printed on the box
- For A4 papers, A4 folders and foolscap paper
- Perfect height for shelving units, box can be stored horizontally or vertically
- Made from 100% recycled corrugated board, 100% recyclable, FSC® certified

| Item no.                  | 128003          |
|---------------------------|-----------------|
| Colour                    | white           |
| Dimensions (W x H x D mm) | 245 x 80 x 345  |
| Packaging unit            | PACK 10         |
| Weight (g)                | 1300            |
| Pallet quantity           | 90              |
| Minimum order quantity    | 10              |
| EAN code                  | 3 249441 280030 |
|                           |                 |