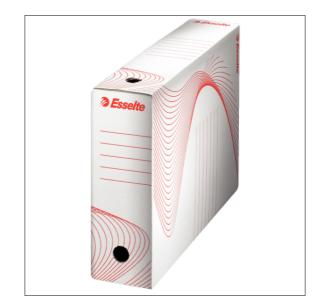

## **Esselte Standard Archiving Box 80**

The high quality of Esselte Standard boxes has been appreciated by our customers for more than 25 years. Tons of documents are packed into Esselte Standard boxes every year in workplaces across all sectors.

- Perfect for archiving documents transferred from a binder
- Stable construction with double sided walls
- Accomodates the content of commonly used binder 75/80 mm
- Manual assembly following clear instructions printed on the box
- For A4 papers, A4 folders and foolscap paper
- Perfect height for shelving units, box can be stored horizontally or vertically
- Made from 100% recycled corrugated board, 100% recyclable, FSC® certified

| Item no.                  | 128003          |
|---------------------------|-----------------|
| Colour                    | white           |
| Dimensions (W x H x D mm) | 245 x 80 x 345  |
| Packaging unit            | PACK 10         |
| Weight (g)                | 1300            |
| Pallet quantity           | 90              |
| Minimum order quantity    | 10              |
| EAN code                  | 3 249441 280030 |
|                           |                 |