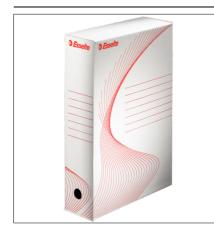

## **Esselte Standard Archiving Box 80**

The high quality of Esselte Standard boxes has been appreciated by our customers for more than 25 years. Tons of documents are packed into Esselte Standard boxes every year in workplaces across all sectors.

- Perfect for archiving documents transferred from a binder
- Stable construction with double sided walls
- Accomodates the content of commonly used binder 75/80 mm
- Manual assembly following clear instructions printed on the box
- For A4 papers, A4 folders and foolscap paper
- Perfect height for shelving units, box can be stored horizontally or vertically
- Made from 100% recycled corrugated board, 100% recyclable, FSC® certified

| Item no.                  | 128003          |
|---------------------------|-----------------|
| Colour                    | white           |
| Dimensions (W x H x D mm) | 245 x 80 x 345  |
| Packaging unit            | PACK 10         |
| Weight (g)                | 1300            |
| Pallet quantity           | 90              |
| Minimum order quantity    | 10              |
| EAN code                  | 3 249441 280030 |
|                           |                 |