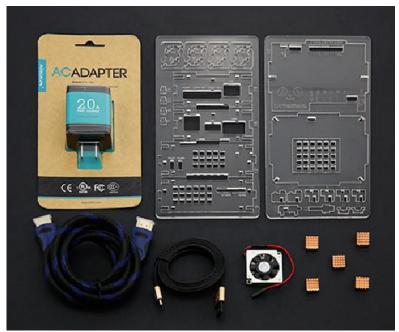

The LattePanda starter kit includes everything you need to get going right out of the box!

[Components List]

[Assemble Diagram]

This starter kit provides you with

- Power supply: the high-quality supply to power up your LattePanda with a stable 5V power that won't vary or sag.
- USB cable: super antioxidant properties for stable performance and durability.
- Cooling fan: low noise and has a thermal pad on the back that can stick on the metal shield on the board. Easy to use with 2-Pin jumper wire. A simple and effective way to make the LattePanda cool!
- Heatsinks: cover all heat sources, help cooling the LattePanda
- Enclosure: a nice and solid clear enclosure for LattePanda, keep the dust out and prevent short circuit.
- HDMI cable: It has nice molded grips for easy installation, and is 1 meter long (about 3 feet).

## **Shipping list**

| NILLKIN AC/DC Adapter 5V@2A (FIT0318)  Double Sides Micro USB Cable (FIT0479)  Pure Copper Heatsink (FIT0367)  3.5cm Cooling Fan (FIT0504)  3 Feet HDMI Cable (FIT0480) | x1<br>x1<br>x5<br>x1<br>x1 |                        |    |
|-------------------------------------------------------------------------------------------------------------------------------------------------------------------------|----------------------------|------------------------|----|
|                                                                                                                                                                         |                            | Acrylic Case (FIT0474) | x1 |