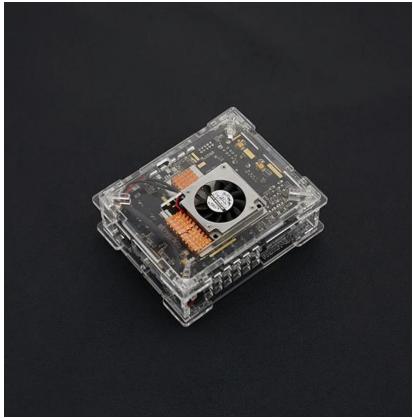

The LattePanda starter kit includes everything you need to get going right out of the box!

[Components List]

[Assemble Diagram]

This starter kit provides you with

- Power supply: the high-quality supply to power up your LattePanda with a stable 5V power that won't vary or sag.
- USB cable: super antioxidant properties for stable performance and durability.
- Cooling fan: low noise and has a thermal pad on the back that can stick on the metal shield on the board. Easy to use with 2-Pin jumper wire. A simple and effective way to make the LattePanda cool!
- Heatsinks: cover all heat sources, help cooling the LattePanda
- Enclosure: a nice and solid clear enclosure for LattePanda, keep the dust out and prevent short circuit.
- HDMI cable: It has nice molded grips for easy installation, and is 1 meter long (about 3 feet).