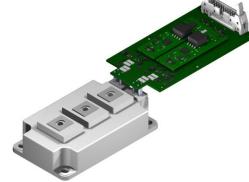

# **Module Adapter Boards**

- Dedicated Design & Support Team
- Readily Available Family of Tested Module Adapter Boards

High Performance 62mm Half-Bridge Module Adapter for 2ASC-12A1HP

• Custom Adapter Boards (NRE)

Module Adapter Board

Automotive Adapter for 2ASC-12A1HP

SiC Module

62mm Half-Bridge Module Adapter for 2ASC-12A1HP

©2019 AgileSwitch • www.AgileSwitch.com • info@AgileSwitch.com • US (484) 483-3256• EU +44 (0) 1273-252994 2002 Ludlow Street, Philadelphia, PA 19103 USA