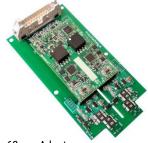

## **Gate Driver Boards for SiC**

62mm SiC Series 10W/ 20A

EDEM SiC Series
 3W/ 15A

10W/ 30A