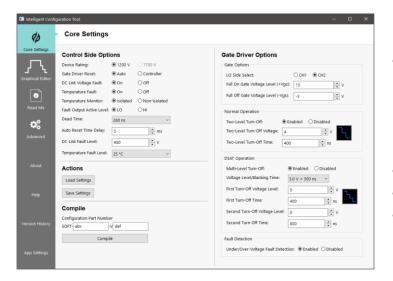

## Intelligent Configuration Tool – ICT

#### Optimize with a Keystroke

- Adjust Settings for...
  - Augmented Switching<sup>TM</sup> Profiles
  - Fault Reporting
  - DC Link and Temperature Trip Levels
  - On & Off Gate Voltages\*
- Quickly and Easily Characterize New Devices
- Change Driver Settings in the Field
- Available for SiC Cores and 62EM Gate Drivers

\*SiC Cores Only