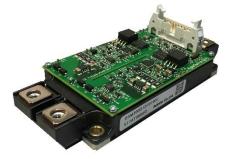

## **Gate Driver Cores for SiC**

2ASC-12A1HP 1200V Dual-Channel Core 3W/10A

ASD1 Non-Isolated

ASD2 Non-Isolated Coming Q4 2019

ASD3 Isolated Coming Q2 2020

#### ◄ Key Features ►

- 15 Software Configurable Features
- Programmable +/-Vgs
- Patented Augmented Switching<sup>™</sup>
- DC-DC Converter
- Temperature & DC Link Monitors
- Up to 7 unique Faults

2ASC-17A1HP
1700V Dual-Channel Core
5W/ 20A