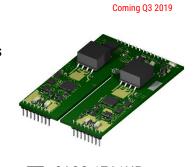

#### ◄ Key Features ►

- 15 Software Configurable Features
- Programmable +/-Vgs
- Patented Augmented Switching<sup>™</sup>
- DC-DC Converter
- Temperature & DC Link Monitors
- Up to 7 unique Faults

2ASC-17A1HP
1700V Dual-Channel Core
5W/ 20A