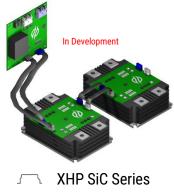

## **Gate Driver Boards for SiC**

62mm SiC Series 10W/ 20A

EDEM SiC Series
 3W/ 15A

10W/ 30A