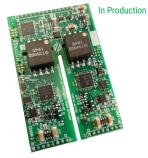

## **Gate Driver Cores for SiC**

2ASC-12A1HP 1200V Dual-Channel Core 3W/10A

ASD1 Non-Isolated

ASD2 Non-Isolated Coming Q4 2019

ASD3 Isolated Coming Q2 2020