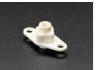

# Snap-on Hub for TT Motor

PRODUCT ID: 3769

IN STOCK

1

**ADD TO CART** 

☐ Also include 1 x DC Gearbox Motor - "TT Motor" - 200RPM - 3 to 6VDC ()

☐ Also include 1 x TT Motor Encoder (Pack of 2) ()

1-9

### **DESCRIPTION**

Sprockets, wheels, and gears, oh my! We really like our DC gear motors (a.k.a "TT Motor") but unless you have a 3D printer it can be a challenge to get something attached to the axle. That's why we've got this TT Motor Hub - it snaps onto the end and gives you two big flanges with holes. It's a very good solution to quickly and easily mount custom wheels, cardboard & wood, or other mechanisms to your robot project. We have tested these that they won't slip on the shaft! A wonderful, wee component you never knew you needed!

## **TECHNICAL DETAILS**

Dimensions: 34 x 15 x 15mm

Mounting Holes: ~26mm

Mounting Hole Diameter: 4.2mm

Product Dimensions: 34.0mm x 15.0mm x 15.0mm / 1.3" x 0.6" x 0.6"

Product Weight: 1.3g / 0.0oz