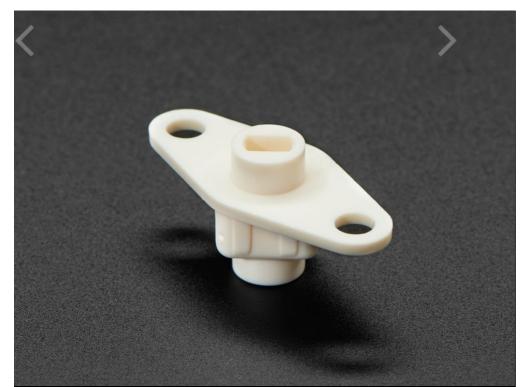

### **DESCRIPTION**

Sprockets, wheels, and gears, oh my! We really like our DC gear motors (a.k.a "TT Motor") but unless you have a 3D printer it can be a challenge to get something attached to the axle. That's why we've got this TT Motor Hub - it snaps onto the end and gives you two big flanges with holes. It's a very good solution to quickly and easily mount custom wheels, cardboard & wood, or other mechanisms to your robot project. We have tested these that they won't slip on the shaft! A wonderful, wee component you never knew you needed!

## **TECHNICAL DETAILS**

Dimensions: 34 x 15 x 15mm

Mounting Holes: ~26mm

Mounting Hole Diameter: 4.2mm

Product Dimensions: 34.0mm x 15.0mm x 15.0mm / 1.3" x 0.6" x 0.6"

Product Weight: 1.3g / 0.0oz