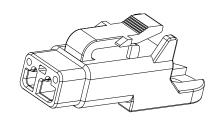

TITLE: 2 POS, DUST CAP FOR RECEPTACLE, ATM SERIES DWG NO: ATMO4-2P-CAP REV: A1 SH: 1 OF: 1

| REVISIONS |     |             |           |           |       |       |  |  |  |  |
|-----------|-----|-------------|-----------|-----------|-------|-------|--|--|--|--|
| REV       | ECO | DESCRIPTION |           | DATE      | BY    | APPR  |  |  |  |  |
| A1        |     | RELEASE NEV | W PRODUCT | 01-SEP-20 | SEVEN | TOMMY |  |  |  |  |

NOTES: UNLESS OTHERWISE SPECIFIED

1. MATERIAL: THERMOPLASTIC, COLOR: GREY

2. RoHS COMPLIANT

3. MOISTURE RESISTANCE: IP68 ( 1M OF WATER FOR A PERIOD OF 24 HOURS , MATED CONDITION )

4. TEMPERATURE RANGE: -55°C~125°C

5. USE WITH CONNECTORS ATM04-2P\*
(\* = MODIFICATIONS AND/OR COLORS)

6. ALL DIMENSIONS ARE FOR REFERENCE USE ONLY.

|                                                                                                                                 | ATM04-2P-CAP |                                                                                                                                                                              |           |             |                                                  |            |              |        |
|---------------------------------------------------------------------------------------------------------------------------------|--------------|------------------------------------------------------------------------------------------------------------------------------------------------------------------------------|-----------|-------------|--------------------------------------------------|------------|--------------|--------|
|                                                                                                                                 | PART NUMBER  |                                                                                                                                                                              |           | DESCRIPTION |                                                  |            |              | ITEM   |
| QUANTITY MATERIALS LIST                                                                                                         |              |                                                                                                                                                                              |           |             |                                                  |            |              |        |
| UNLESS OTHERWISE SPECIFIED  1) All dimensions are in metric(mm). 2) Tolerances are as follows: 1 PL DEC ±0.30   Fractions ±1/64 |              | SIGNATURES                                                                                                                                                                   |           | DATE        | Amphonol                                         |            |              |        |
|                                                                                                                                 |              | DRAWN:                                                                                                                                                                       | SEVEN.MAO | 01SEP20     | Amphenol                                         |            |              |        |
| 2 PL DEC ±0.15<br>3 PL DEC ±0.08                                                                                                | Angles ±1°   | CHECKED:                                                                                                                                                                     | ORION.LI  | 02SEP20     | Sine Systems - www.amphenol-sine.com             |            |              |        |
| 3) Note reference =  \( \times \)  MATERIAL SPECIFICATIONS:  PROCESS SPECIFICATIONS:  NEXT ASSY:                                |              | ENGINEER:                                                                                                                                                                    |           |             | 44724 Morley Drive<br>Clinton Township, MI 48036 |            |              |        |
|                                                                                                                                 |              | APPROVAL:                                                                                                                                                                    | TOMMY.XIE | 02SEP20     |                                                  |            |              |        |
|                                                                                                                                 |              | CUSTOMER:                                                                                                                                                                    |           |             | 2 POS,DUST CAP FOR RECEPTACLE,                   |            |              |        |
|                                                                                                                                 |              | THIS DRAWING IS SUPPLIED FOR INFORMATION ONLY. DESIGN FEATURES,                                                                                                              |           | ATM SERIES  |                                                  |            |              |        |
|                                                                                                                                 |              | SPECIFICATIONS AND PERFORMANCE DATA SHOWN HEREON ARE THE PROPERTY OF THE AMPHENOL CORPORATION. NO RIGHTS OF REPRODUCTION ARE IMPLIED. ALL DIMENSIONS ADE SIZE HERT TO NORMAL |           |             | A C                                              | <b>D</b> - | ATM04-2P-CAP | VISION |
|                                                                                                                                 |              | MANUFACTURING VARIATIONS.                                                                                                                                                    |           | SCALE: NO   | NE                                               | SHEET 1 OF | 1            |        |