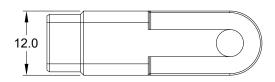

5. USE WITH CONNECTORS ATM04-2P\*
(\* = MODIFICATIONS AND/OR COLORS)

6. ALL DIMENSIONS ARE FOR REFERENCE USE ONLY.

|                                                                                                                                 | ATM04-2P-CAP |                                                                                                                                                                              |           |             |                                                  |            |              |        |
|---------------------------------------------------------------------------------------------------------------------------------|--------------|------------------------------------------------------------------------------------------------------------------------------------------------------------------------------|-----------|-------------|--------------------------------------------------|------------|--------------|--------|
|                                                                                                                                 | PART NUMBER  |                                                                                                                                                                              |           | DESCRIPTION |                                                  |            |              | ITEM   |
| QUANTITY MATERIALS LIST                                                                                                         |              |                                                                                                                                                                              |           |             |                                                  |            |              |        |
| UNLESS OTHERWISE SPECIFIED  1) All dimensions are in metric(mm). 2) Tolerances are as follows: 1 PL DEC ±0.30   Fractions ±1/64 |              | SIGNATURES                                                                                                                                                                   |           | DATE        | Amphonol                                         |            |              |        |
|                                                                                                                                 |              | DRAWN:                                                                                                                                                                       | SEVEN.MAO | 01SEP20     | Amphenol                                         |            |              |        |
| 2 PL DEC ±0.15<br>3 PL DEC ±0.08                                                                                                | Angles ±1°   | CHECKED:                                                                                                                                                                     | ORION.LI  | 02SEP20     | Sine Systems - www.amphenol-sine.com             |            |              |        |
| 3) Note reference =  \( \times \)  MATERIAL SPECIFICATIONS:  PROCESS SPECIFICATIONS:  NEXT ASSY:                                |              | ENGINEER:                                                                                                                                                                    |           |             | 44724 Morley Drive<br>Clinton Township, MI 48036 |            |              |        |
|                                                                                                                                 |              | APPROVAL:                                                                                                                                                                    | TOMMY.XIE | 02SEP20     |                                                  |            |              |        |
|                                                                                                                                 |              | CUSTOMER:                                                                                                                                                                    |           |             | 2 POS,DUST CAP FOR RECEPTACLE,                   |            |              |        |
|                                                                                                                                 |              | THIS DRAWING IS SUPPLIED FOR INFORMATION ONLY. DESIGN FEATURES,                                                                                                              |           | ATM SERIES  |                                                  |            |              |        |
|                                                                                                                                 |              | SPECIFICATIONS AND PERFORMANCE DATA SHOWN HEREON ARE THE PROPERTY OF THE AMPHENOL CORPORATION. NO RIGHTS OF REPRODUCTION ARE IMPLIED. ALL DIMENSIONS ADE SIZE HERT TO NORMAL |           |             | A C                                              | <b>D</b> - | ATM04-2P-CAP | VISION |
|                                                                                                                                 |              | MANUFACTURING VARIATIONS.                                                                                                                                                    |           | SCALE: NO   | NE                                               | SHEET 1 OF | 1            |        |