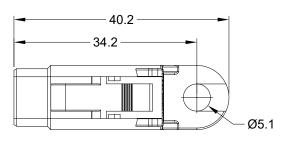

TITLE: 2 POS, DUST CAP FOR RECEPTACLE, ATM SERIES DWG NO: ATMO4-2P-CAP REV: A1 SH: 1 OF: 1

| REVISIONS |     |             |           |           |       |       |  |  |  |  |
|-----------|-----|-------------|-----------|-----------|-------|-------|--|--|--|--|
| REV       | ECO | DESCRIPTION |           | DATE      | BY    | APPR  |  |  |  |  |
| A1        |     | RELEASE NEV | W PRODUCT | 01-SEP-20 | SEVEN | TOMMY |  |  |  |  |

NOTES: UNLESS OTHERWISE SPECIFIED

1. MATERIAL: THERMOPLASTIC, COLOR: GREY

2. RoHS COMPLIANT

3. MOISTURE RESISTANCE: IP68 ( 1M OF WATER FOR A PERIOD OF 24 HOURS , MATED CONDITION )

4. TEMPERATURE RANGE: -55°C~125°C

5. USE WITH CONNECTORS ATM04-2P\*
(\* = MODIFICATIONS AND/OR COLORS)

6. ALL DIMENSIONS ARE FOR REFERENCE USE ONLY.

|                                                                                                                                 | ATM04-2P-CAP |                                                                                                                                                                              |           |             |                                                  |            |              |        |
|---------------------------------------------------------------------------------------------------------------------------------|--------------|------------------------------------------------------------------------------------------------------------------------------------------------------------------------------|-----------|-------------|--------------------------------------------------|------------|--------------|--------|
|                                                                                                                                 | PART NUMBER  |                                                                                                                                                                              |           | DESCRIPTION |                                                  |            |              | ITEM   |
| QUANTITY MATERIALS LIST                                                                                                         |              |                                                                                                                                                                              |           |             |                                                  |            |              |        |
| UNLESS OTHERWISE SPECIFIED  1) All dimensions are in metric(mm). 2) Tolerances are as follows: 1 PL DEC ±0.30   Fractions ±1/64 |              | SIGNATURES                                                                                                                                                                   |           | DATE        | Amphonol                                         |            |              |        |
|                                                                                                                                 |              | DRAWN:                                                                                                                                                                       | SEVEN.MAO | 01SEP20     | Amphenol                                         |            |              |        |
| 2 PL DEC ±0.15<br>3 PL DEC ±0.08                                                                                                | Angles ±1°   | CHECKED:                                                                                                                                                                     | ORION.LI  | 02SEP20     | Sine Systems - www.amphenol-sine.com             |            |              |        |
| 3) Note reference =  \( \times \)  MATERIAL SPECIFICATIONS:  PROCESS SPECIFICATIONS:  NEXT ASSY:                                |              | ENGINEER:                                                                                                                                                                    |           |             | 44724 Morley Drive<br>Clinton Township, MI 48036 |            |              |        |
|                                                                                                                                 |              | APPROVAL:                                                                                                                                                                    | TOMMY.XIE | 02SEP20     |                                                  |            |              |        |
|                                                                                                                                 |              | CUSTOMER:                                                                                                                                                                    |           |             | 2 POS,DUST CAP FOR RECEPTACLE,                   |            |              |        |
|                                                                                                                                 |              | THIS DRAWING IS SUPPLIED FOR INFORMATION ONLY. DESIGN FEATURES,                                                                                                              |           | ATM SERIES  |                                                  |            |              |        |
|                                                                                                                                 |              | SPECIFICATIONS AND PERFORMANCE DATA SHOWN HEREON ARE THE PROPERTY OF THE AMPHENOL CORPORATION. NO RIGHTS OF REPRODUCTION ARE IMPLIED. ALL DIMENSIONS ADE SIZE HERT TO NORMAL |           |             | A C                                              | <b>D</b> - | ATM04-2P-CAP | VISION |
|                                                                                                                                 |              | MANUFACTURING VARIATIONS.                                                                                                                                                    |           | SCALE: NO   | NE                                               | SHEET 1 OF | 1            |        |