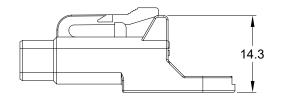

TITLE: 2 POS, DUST CAP FOR RECEPTACLE, ATM SERIES DWG NO: ATMO4-2P-CAP REV: A1 SH: 1 OF: 1

| REVISIONS |     |             |           |           |       |       |  |  |  |  |
|-----------|-----|-------------|-----------|-----------|-------|-------|--|--|--|--|
| REV       | ECO | DESCRIPTION |           | DATE      | BY    | APPR  |  |  |  |  |
| A1        |     | RELEASE NEV | W PRODUCT | 01-SEP-20 | SEVEN | TOMMY |  |  |  |  |

NOTES: UNLESS OTHERWISE SPECIFIED

1. MATERIAL: THERMOPLASTIC, COLOR: GREY

2. RoHS COMPLIANT

3. MOISTURE RESISTANCE: IP68 ( 1M OF WATER FOR A PERIOD OF 24 HOURS , MATED CONDITION )

4. TEMPERATURE RANGE: -55°C~125°C

5. USE WITH CONNECTORS ATM04-2P\*
(\* = MODIFICATIONS AND/OR COLORS)

6. ALL DIMENSIONS ARE FOR REFERENCE USE ONLY.

|                                                                                                                                 | ATM04-2P-CAP |                                                                                                                                                                              |           |             |                                                  |            |              |        |
|---------------------------------------------------------------------------------------------------------------------------------|--------------|------------------------------------------------------------------------------------------------------------------------------------------------------------------------------|-----------|-------------|--------------------------------------------------|------------|--------------|--------|
|                                                                                                                                 | PART NUMBER  |                                                                                                                                                                              |           | DESCRIPTION |                                                  |            |              | ITEM   |
| QUANTITY MATERIALS LIST                                                                                                         |              |                                                                                                                                                                              |           |             |                                                  |            |              |        |
| UNLESS OTHERWISE SPECIFIED  1) All dimensions are in metric(mm). 2) Tolerances are as follows: 1 PL DEC ±0.30   Fractions ±1/64 |              | SIGNATURES                                                                                                                                                                   |           | DATE        | Amphonol                                         |            |              |        |
|                                                                                                                                 |              | DRAWN:                                                                                                                                                                       | SEVEN.MAO | 01SEP20     | Amphenol                                         |            |              |        |
| 2 PL DEC ±0.15<br>3 PL DEC ±0.08                                                                                                | Angles ±1°   | CHECKED:                                                                                                                                                                     | ORION.LI  | 02SEP20     | Sine Systems - www.amphenol-sine.com             |            |              |        |
| 3) Note reference =  \( \times \)  MATERIAL SPECIFICATIONS:  PROCESS SPECIFICATIONS:  NEXT ASSY:                                |              | ENGINEER:                                                                                                                                                                    |           |             | 44724 Morley Drive<br>Clinton Township, MI 48036 |            |              |        |
|                                                                                                                                 |              | APPROVAL:                                                                                                                                                                    | TOMMY.XIE | 02SEP20     |                                                  |            |              |        |
|                                                                                                                                 |              | CUSTOMER:                                                                                                                                                                    |           |             | 2 POS,DUST CAP FOR RECEPTACLE,                   |            |              |        |
|                                                                                                                                 |              | THIS DRAWING IS SUPPLIED FOR INFORMATION ONLY. DESIGN FEATURES,                                                                                                              |           | ATM SERIES  |                                                  |            |              |        |
|                                                                                                                                 |              | SPECIFICATIONS AND PERFORMANCE DATA SHOWN HEREON ARE THE PROPERTY OF THE AMPHENOL CORPORATION. NO RIGHTS OF REPRODUCTION ARE IMPLIED. ALL DIMENSIONS ADE SIZE HERT TO NORMAL |           |             | A C                                              | <b>D</b> - | ATM04-2P-CAP | VISION |
|                                                                                                                                 |              | MANUFACTURING VARIATIONS.                                                                                                                                                    |           | SCALE: NO   | NE                                               | SHEET 1 OF | 1            |        |