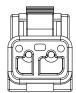

TITLE: 2 POS, DUST CAP FOR RECEPTACLE, ATM SERIES DWG NO: ATMO4-2P-CAP REV: A1 SH: 1 OF: 1

| REVISIONS |     |             |           |           |       |       |  |  |  |  |
|-----------|-----|-------------|-----------|-----------|-------|-------|--|--|--|--|
| REV       | ECO | DESCRIPTION |           | DATE      | BY    | APPR  |  |  |  |  |
| A1        |     | RELEASE NEV | W PRODUCT | 01-SEP-20 | SEVEN | TOMMY |  |  |  |  |

NOTES: UNLESS OTHERWISE SPECIFIED

1. MATERIAL: THERMOPLASTIC, COLOR: GREY

2. RoHS COMPLIANT

3. MOISTURE RESISTANCE: IP68 ( 1M OF WATER FOR A PERIOD OF 24 HOURS , MATED CONDITION )

4. TEMPERATURE RANGE: -55°C~125°C

5. USE WITH CONNECTORS ATM04-2P\*
(\* = MODIFICATIONS AND/OR COLORS)

6. ALL DIMENSIONS ARE FOR REFERENCE USE ONLY.

|                                                                                                                                 | ATM04-2P-CAP |                                                                                                                                                                              |           |             |                                                  |            |              |        |
|---------------------------------------------------------------------------------------------------------------------------------|--------------|------------------------------------------------------------------------------------------------------------------------------------------------------------------------------|-----------|-------------|--------------------------------------------------|------------|--------------|--------|
|                                                                                                                                 | PART NUMBER  |                                                                                                                                                                              |           | DESCRIPTION |                                                  |            |              | ITEM   |
| QUANTITY MATERIALS LIST                                                                                                         |              |                                                                                                                                                                              |           |             |                                                  |            |              |        |
| UNLESS OTHERWISE SPECIFIED  1) All dimensions are in metric(mm). 2) Tolerances are as follows: 1 PL DEC ±0.30   Fractions ±1/64 |              | SIGNATURES                                                                                                                                                                   |           | DATE        | Amphonol                                         |            |              |        |
|                                                                                                                                 |              | DRAWN:                                                                                                                                                                       | SEVEN.MAO | 01SEP20     | Amphenol                                         |            |              |        |
| 2 PL DEC ±0.15<br>3 PL DEC ±0.08                                                                                                | Angles ±1°   | CHECKED:                                                                                                                                                                     | ORION.LI  | 02SEP20     | Sine Systems - www.amphenol-sine.com             |            |              |        |
| 3) Note reference =  \( \times \)  MATERIAL SPECIFICATIONS:  PROCESS SPECIFICATIONS:  NEXT ASSY:                                |              | ENGINEER:                                                                                                                                                                    |           |             | 44724 Morley Drive<br>Clinton Township, MI 48036 |            |              |        |
|                                                                                                                                 |              | APPROVAL:                                                                                                                                                                    | TOMMY.XIE | 02SEP20     |                                                  |            |              |        |
|                                                                                                                                 |              | CUSTOMER:                                                                                                                                                                    |           |             | 2 POS,DUST CAP FOR RECEPTACLE,                   |            |              |        |
|                                                                                                                                 |              | THIS DRAWING IS SUPPLIED FOR INFORMATION ONLY. DESIGN FEATURES,                                                                                                              |           | ATM SERIES  |                                                  |            |              |        |
|                                                                                                                                 |              | SPECIFICATIONS AND PERFORMANCE DATA SHOWN HEREON ARE THE PROPERTY OF THE AMPHENOL CORPORATION. NO RIGHTS OF REPRODUCTION ARE IMPLIED. ALL DIMENSIONS ADE SIZE HERT TO NORMAL |           |             | A C                                              | <b>D</b> - | ATM04-2P-CAP | VISION |
|                                                                                                                                 |              | MANUFACTURING VARIATIONS.                                                                                                                                                    |           | SCALE: NO   | NE                                               | SHEET 1 OF | 1            |        |