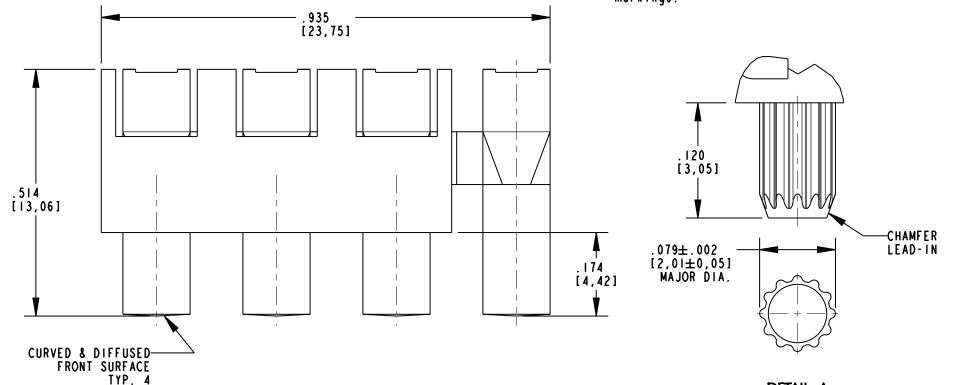

## NOTES:

Ø.140 [3,56]

TYP. 4

- 1. DIALIGHT PART NUMBER: 515-1020-806F.
  2. ASSEMBLY CONSISTS OF (1) 4 ELEMENT LIGHTPIPE AND (1) LIGHT SHIELD.
- 3. ASSEMBLY DESIGNED TO BE PRESSED INTO PCB.
- 4. LIGHTPIPE MATERIAL: CLEAR TRANSMISSIVE POLYCARBONATE (94-V0 FLAMMABILITY)
  5. RECOMMENDED SURFACE MOUNT LEDS DIALIGHT PART NUMBERS:
  597-3111-4XXF (RED)
- - 597-3201-4XXF (ORANGE)
  - 597-3311-4XXF (GREEN) 597-3401-4XXF (YELLOW)

LIGHT SHIELD LIGHTPIPE-SCALE 2.000 THIS DRAWING AND THE CONTENTS HEREIN ARE CONFIDENTIAL AND THE SOLE PROPERTY OF DIALIGHT, REPRODUCTION OF THIS DRAWING OR CONSTRUCTION OF ANY PARTS WITHIN THIS DRAWING ARE FORBIDDEN WITHOUT THE WRITTEN CONSENT OF DIALIGHT.