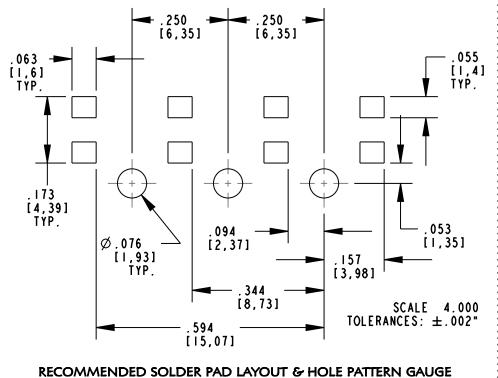

## NOTES:

Ø.140 [3,56]

TYP. 4

- 1. DIALIGHT PART NUMBER: 515-1020-806F.
  2. ASSEMBLY CONSISTS OF (1) 4 ELEMENT LIGHTPIPE AND (1) LIGHT SHIELD.
- 3. ASSEMBLY DESIGNED TO BE PRESSED INTO PCB.
- 4. LIGHTPIPE MATERIAL: CLEAR TRANSMISSIVE POLYCARBONATE (94-V0 FLAMMABILITY)
  5. RECOMMENDED SURFACE MOUNT LEDS DIALIGHT PART NUMBERS:
  597-3111-4XXF (RED)
- - 597-3201-4XXF (ORANGE)
  - 597-3311-4XXF (GREEN) 597-3401-4XXF (YELLOW)