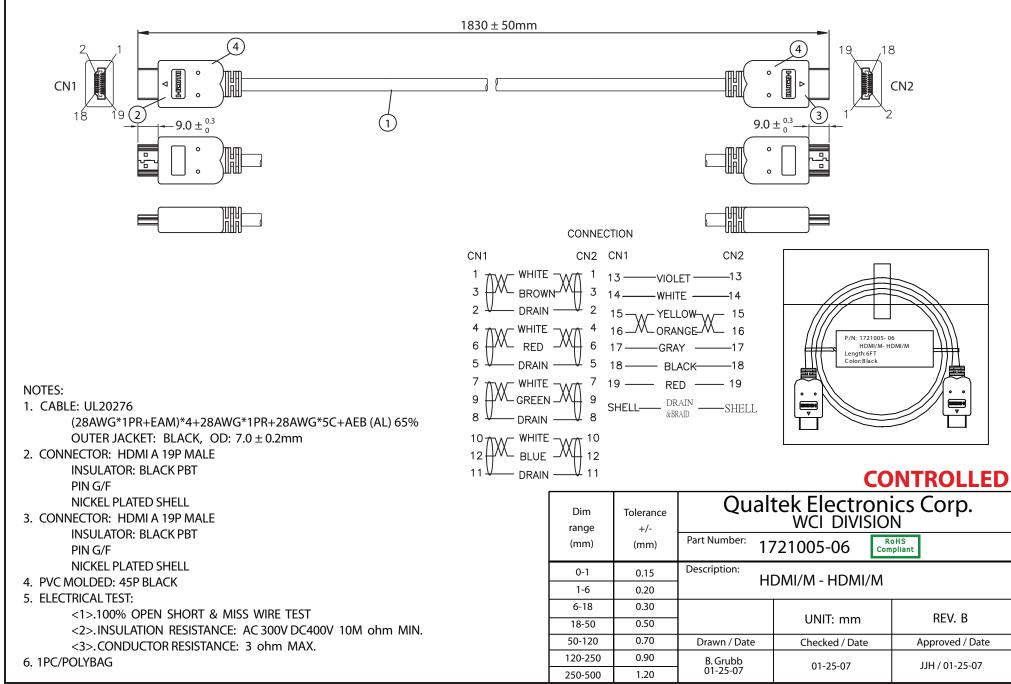

THESE DRAWINGS ARE THE PROPERTY OF QUALTEK ELECTRONICS AND NOT TO BE REPRODUCED FOR OR COMMUNICATED TO A THIRD PARTY WITHOUT THE EXPRESS WRITTEN PERMISSION OF AN OFFICER OF QUALTEK ELECTRONICS.

|   | REVISION |                                                |          |          |
|---|----------|------------------------------------------------|----------|----------|
|   | REV.     | DESCRIPTION                                    | DATE     | APPROVED |
| Ī | А        | Changed HDMI/M Mold Design /                   | 03-12-07 | DP       |
|   |          | Changed Cable Spec /                           |          |          |
|   |          | Changed From Crimp Terminal to Solder Terminal |          |          |
|   | В        | Updated Graphics, Notes, and Pin out           | 02-07-14 | LY       |