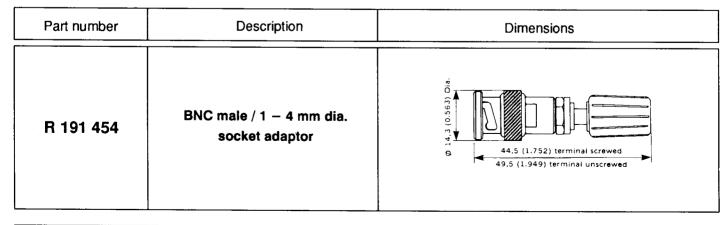

#### **CHARACTERISTICS**

Dielectric withstanding voltage

I®

Insulation resistance

- : 750 V rms 50 Hz
- $\geq 5000 M\Omega$