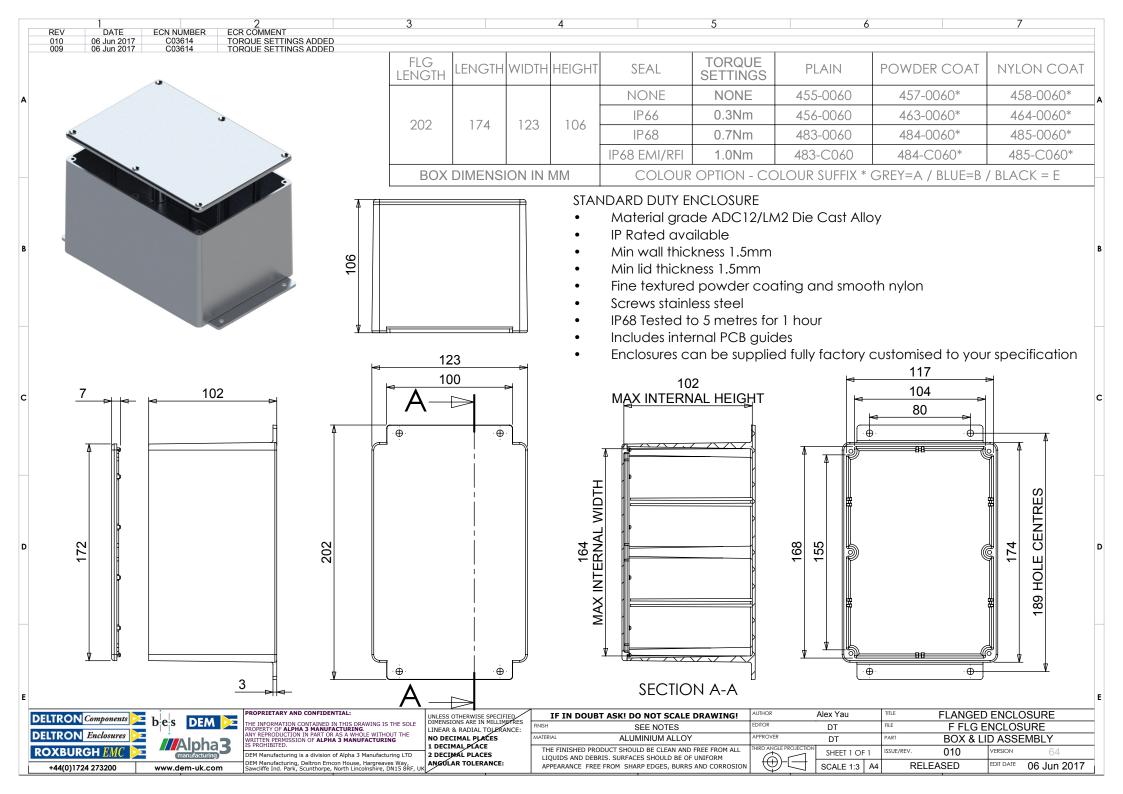

# **Available Dimensions (mm):**

|                 | •                         |
|-----------------|---------------------------|
| 89 x 35 x 30*   | 114 x 64 x 30*            |
| 114 x 89 x 55*  | 114 x 65 x 55*            |
| 172 x 121 x 55* | 172 x 121 x 106*          |
| 222 x 146 x 55* | 222 x 146 x 106           |
| 275 x 175 x 65  | 140 x 102 x 76*           |
| 165 x 127 x 76  | 120 x 100 x 35*           |
| 250 x 250 x 99  | 80 x 55 x 25              |
| 60 x 55 x 30    | *= Available with Flanges |
|                 |                           |

Finishes: Plain Aluminium, Powder or Nylon coat.

Coating Colours: Grey, Blue or Black.

Or choose to have your enclosure customised for bespoke finishes and colours.